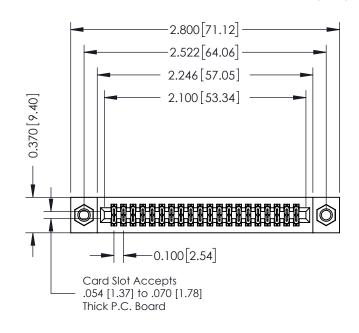

## 342 / 392 Card Edge Connector Part Number: 392-040-540-207

YOUR CONNECTION TO QUALITY & SERVICE

| DRAWN: J.LEE   | DATE: OCT. 06/09 |  |  |  |
|----------------|------------------|--|--|--|
| CHECKED:       | DATE:            |  |  |  |
| SCALE: NTS     | SHEET 1 OF 3     |  |  |  |
| DRAWING NUMBER | ISSUE            |  |  |  |
| 342 Assembly   | 1                |  |  |  |

SECTION A-A

342 ENG MASTER