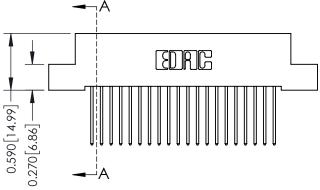

## **Mounting Option**

07-M3-0.5 Metric Threaded Inserts

## **Contact Detail**

540-Wire Wrap .025 Sq.(0.64 Sq.) - Tail LG=.570(14.48) .100 [2.54] Contact Spacing x .200 [5.08] Row Spacing

0.410[10.41]





## 342 / 392 Card Edge Connector Part Number: 392-040-540-207

YOUR CONNECTION TO QUALITY & SERVICE

| DRAWN: J.LEE   | DATE: OCT. 06/09 |  |  |  |
|----------------|------------------|--|--|--|
| CHECKED:       | DATE:            |  |  |  |
| SCALE: NTS     | SHEET 1 OF 3     |  |  |  |
| DRAWING NUMBER | ISSUE            |  |  |  |
| 342 Assembly   | 1                |  |  |  |

SECTION A-A

342 ENG MASTER

## **See Accompanying Pages for:**

- **Contact Bend Details**
- **Mounting Options**

THIS IS A C.A.D. GENERATED DRAWING DO NOT MAKE MANUAL REVISIONS TO MASTER. ISSUE NUMBER

ORIGINAL

1



| 342 / 392 Series Card Edge Connector<br>Contact Bend Detail |