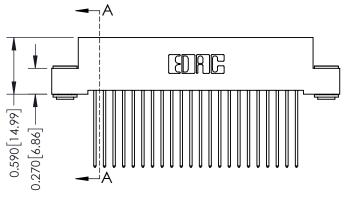

**SECTION A-A** 

342 Assembly

## **See Accompanying Pages for:**

- **Contact Bend Details**
- **Mounting Options**

THIS IS A C.A.D. GENERATED DRAWING DO NOT MAKE MANUAL REVISIONS TO MASTER. ISSUE NUMBER

ORIGINAL

1

| 342 / 392 Series Card Edge Connector |                                                                   |          | ACAD REFERENCE NO. 342 ENG MASTER |                  |        |  |
|--------------------------------------|-------------------------------------------------------------------|----------|-----------------------------------|------------------|--------|--|
| Contact Bend Detail                  |                                                                   | DRAWN:   | J.LEE                             | DATE: OCT. 06/09 |        |  |
|                                      |                                                                   | CHECKED: |                                   | DATE:            |        |  |
|                                      | THESE DRAWINGS AND SPECIFICATIONS ARE THE PROPERTY OF EDAC INCAND | SCALE:   | NTS                               | SHEET :          | 2 OF 3 |  |
| TORONTO, ONTARIO                     | SHALL NOT BE REPRODUCED,OR COPIED  OR USED AS THE BASIS FOR THE   | DRAWING  | NUMBER                            |                  | ISSUE  |  |
| YOUR CONNECTION TO QUALITY & SERVICE | MANUFACTURE OR SALE OF APPARATUS                                  | 3        | 42 Assembly                       |                  | 1      |  |