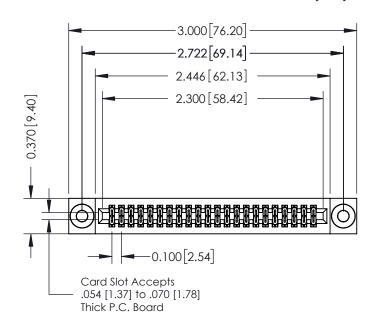

## 342 / 392 Card Edge Connector Part Number: 392-044-541-203

YOUR CONNECTION TO QUALITY & SERVICE

|  | ACAD REFERENCE NO. 342 ENG MASTER |                  |  |  |  |
|--|-----------------------------------|------------------|--|--|--|
|  | DRAWN: J.LEE                      | DATE: OCT. 06/09 |  |  |  |
|  | CHECKED:                          | DATE:            |  |  |  |
|  | SCALE: NTS                        | SHEET 1 OF 3     |  |  |  |
|  | DRAWING NUMBER                    | ISSUE            |  |  |  |

**SECTION A-A** 

342 Assembly