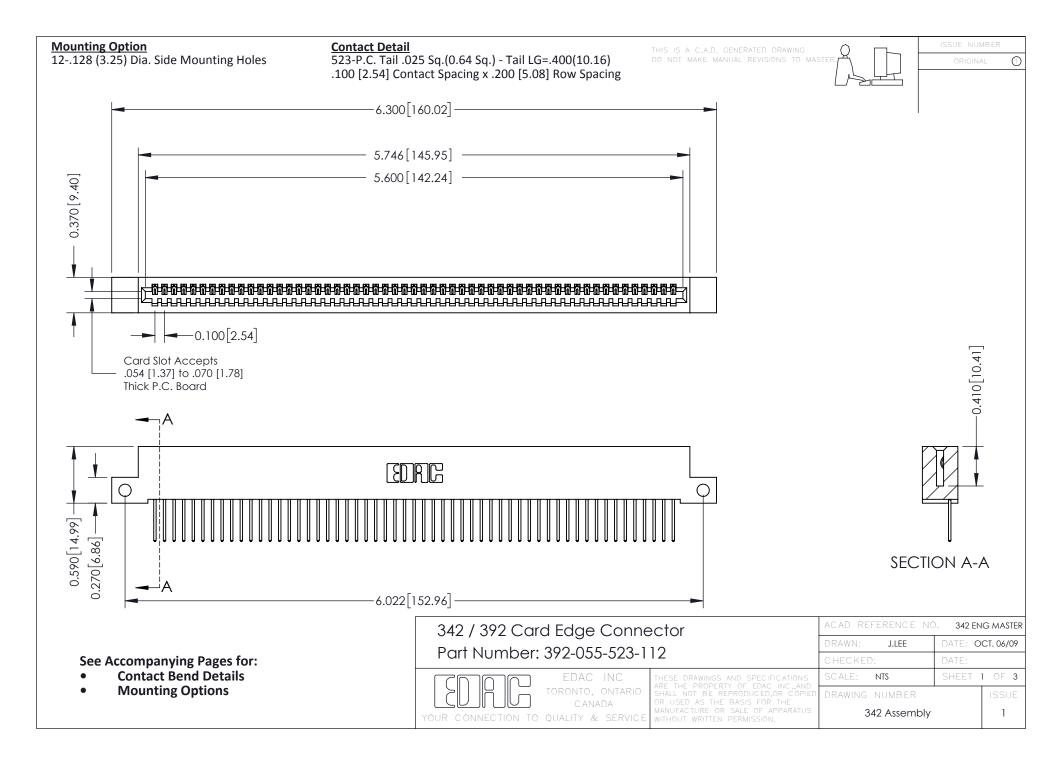

THIS IS A C.A.D. GENERATED DRAWING DO NOT MAKE MANUAL REVISIONS TO MASTER. ISSUE NUMBER

ORIGINAL

1



| 342 / 392 Series Card Edge Connector<br>Contact Bend Detail |                                                                                                                                                                                                  | ACAD REFERENCE NO. 342 ENG MASTER |             |                  |        |
|-------------------------------------------------------------|--------------------------------------------------------------------------------------------------------------------------------------------------------------------------------------------------|-----------------------------------|-------------|------------------|--------|
|