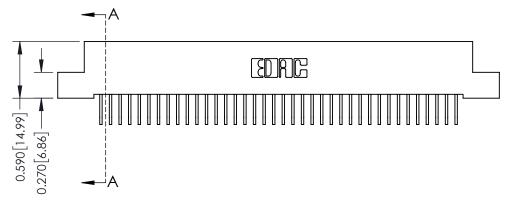

THIS IS A C.A.D. GENERATED DRAWING DO NOT MAKE MANUAL REVISIONS TO MASTER

ISSUE NUMBER

ORIGINAL

1

| 342 / 392 Card Edge Connector<br>Mounting Options |                                                                                                                                                                                               | ACAD REFERENCE NO. 342 ENG MASTER |                         |        |  |  |
|---------------------------------------------------|-----------------------------------------------------------------------------------------------------------------------------------------------------------------------------------------------|-----------------------------------|-------------------------|--------|--|--|
|                                                   |                                                                                                                                                                                               | DRAWN: J.LEE                      | DATE: <b>OCT. 06/09</b> |        |  |  |
|                                                   |                                                                                                                                                                                               | CHECKED:                          | DATE:                   |        |  |  |
| TORONTO, ONTARIO                                  | THESE DRAWINGS AND SPECIFICATIONS ARE THE PROPERTY OF EDAC INCAND SHALL NOT BE REPRODUCED,OR COPIED OR USED AS THE BASIS FOR THE MANUFACTURE OR SALE OF APPARATUS WITHOUT WRITTEN PERMISSION. | SCALE: NTS                        | SHEET :                 | 3 OF 3 |  |  |
|                                                   |                                                                                                                                                                                               | DRAWING NUMBER                    | •                       | ISSUE  |  |  |
| YOUR CONNECTION TO QUALITY & SERVICE              |                                                                                                                                                                                               | 342 Assembly                      |                         | 1      |  |  |