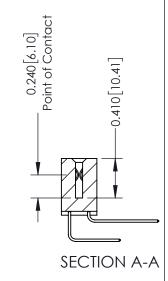

**Mounting Option** 08-#4-40 Unified Threaded Inserts **Contact Detail** 

558-90 Degree Bend (Code 541 Contacts) .100 [2.54] Contact Spacing x .200 [5.08] Row Spacing