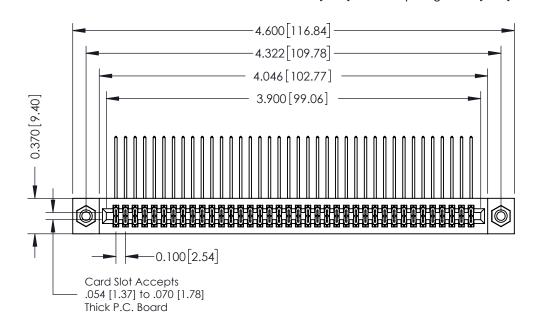

## **See Accompanying Pages for:**

- **Contact Bend Details**
- **Mounting Options**

342 / 392 Card Edge Connector Part Number: 392-076-558-208

YOUR CONNECTION TO QUALITY & SERVICE

CANADA

342 ENG MASTER J.LEE DATE: OCT. 06/09 SHEET 1 OF 3

342 Assembly

THIS IS A C.A.D. GENERATED DRAWING DO NOT MAKE MANUAL REVISIONS TO MASTER. ISSUE NUMBER

ORIGINAL

1

| 342 / 392 Series Card Edge Connector<br>Contact Bend Detail |                                                                                                                                                                                                  | ACAD REFERENCE NO. 342 ENG MASTER |             |                  |        |
|-------------------------------------------------------------|--------------------------------------------------------------------------------------------------------------------------------------------------------------------------------------------------|-----------------------------------|-------------|------------------|--------|
|                                                             |                                                                                                                                                                                                  | DRAWN:                            | J.LEE       | DATE: OCT. 06/09 |        |
|                                                             |                                                                                                                                                                                                  | CHECKED:                          |             | DATE:            |        |
| TORONTO, ONTARIO                                            | THESE DRAWINGS AND SPECIFICATIONS ARE THE PROPERTY OF EDAC INC. AND SHALL NOT BE REPRODUCED, OR COPIED OR USED AS THE BASIS FOR THE MANUFACTURE OR SALE OF APPARATUS WITHOUT WRITTEN PERMISSION. | SCALE:                            | NTS         | SHEET :          | 2 OF 3 |
|                                                             |                                                                                                                                                                                                  | DRAWING                           | NUMBER      |                  | ISSUE  |
| YOUR CONNECTION TO QUALITY & SERVICE                        |                                                                                                                                                                                                  | 3                                 | 42 Assembly |                  | 1      |