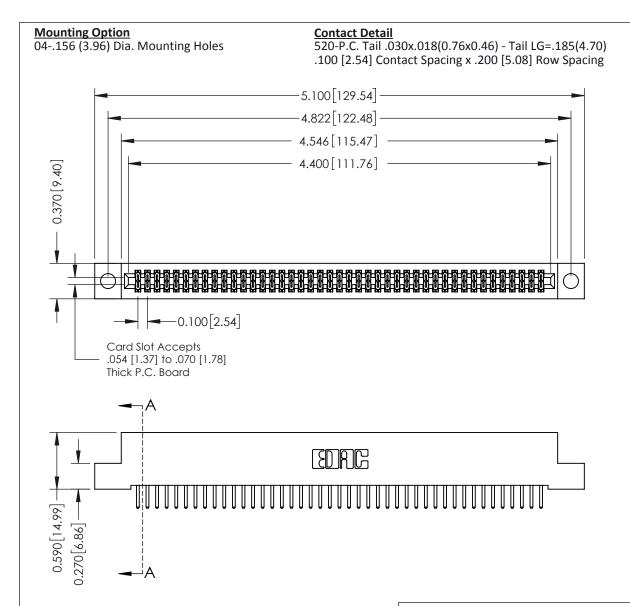

## **See Accompanying Pages for:**

- **Contact Bend Details**
- **Mounting Options**

342 / 392 Card Edge Connector Part Number: 392-086-520-204

YOUR CONNECTION TO QUALITY & SERVICE

CANADA

342 ENG MASTER J.LEE DATE: OCT. 06/09 SHEET 1 OF 3

342 Assembly

THIS IS A C.A.D. GENERATED DRAWING DO NOT MAKE MANUAL REVISIONS TO MASTER. ISSUE NUMBER

ORIGINAL

1

| 342 / 392 Series Card Edge Connector<br>Contact Bend Detail |                                                                                                                                                                                                  | ACAD REFERENCE NO. 342 ENG MASTER |             |                  |        |
|-------------------------------------------------------------|--------------------------------------------------------------------------------------------------------------------------------------------------------------------------------------------------|-----------------------------------|-------------|------------------|--------|
|                                                             |                                                                                                                                                                                                  | DRAWN:                            | J.LEE       | DATE: OCT. 06/09 |        |
|                                                             |                                                                                                                                                                                                  | CHECKED:                          |             | DATE:            |        |
| TORONTO, ONTARIO                                            | THESE DRAWINGS AND SPECIFICATIONS ARE THE PROPERTY OF EDAC INC. AND SHALL NOT BE REPRODUCED, OR COPIED OR USED AS THE BASIS FOR THE MANUFACTURE OR SALE OF APPARATUS WITHOUT WRITTEN PERMISSION. | SCALE:                            | NTS         | SHEET :          | 2 OF 3 |
|                                                             |                                                                                                                                                                                                  | DRAWING                           | NUMBER      |                  | ISSUE  |
| YOUR CONNECTION TO QUALITY & SERVICE                        |                                                                                                                                                                                                  | 3                                 | 42 Assembly |                  | 1      |