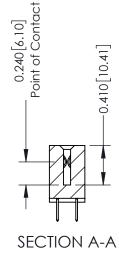

342 Assembly

THIS IS A C.A.D. GENERATED DRAWING DO NOT MAKE MANUAL REVISIONS TO MASTER. ISSUE NUMBER

ORIGINAL

1

| 342 / 392 Series Card Edge Connector<br>Contact Bend Detail |                                                                                                                                                                                                  | ACAD REFERENCE NO. 342 ENG MASTER |             |                  |        |
|-------------------------------------------------------------|--------------------------------------------------------------------------------------------------------------------------------------------------------------------------------------------------|-----------------------------------|-------------|------------------|--------|
|                                                             |                                                                                                                                                                                                  | DRAWN:                            | J.LEE       | DATE: OCT. 06/09 |        |
|                                                             |                                                                                                                                                                                                  | CHECKED:                          |             | DATE:            |        |
| TORONTO, ONTARIO                                            | THESE DRAWINGS AND SPECIFICATIONS ARE THE PROPERTY OF EDAC INC. AND SHALL NOT BE REPRODUCED, OR COPIED OR USED AS THE BASIS FOR THE MANUFACTURE OR SALE OF APPARATUS WITHOUT WRITTEN PERMISSION. | SCALE:                            | NTS         | SHEET :          | 2 OF 3 |
|                                                             |                                                                                                                                                                                                  | DRAWING                           | NUMBER      |                  | ISSUE  |
| YOUR CONNECTION TO QUALITY & SERVICE                        |                                                                                                                                                                                                  | 3                                 | 42 Assembly |                  | 1      |