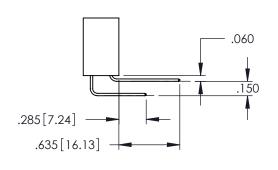

<u>Contact Dimensions:</u>
525-P.C. Tail .018 Sq.(0.46 Sq.) - Tail LG=.150(3.81)
.100 (2.54) Contact Spacing x .200 (5.08) Row Spacing

1

- INSULATOR MATERIAL: THERMOPLASTIC PBT BLACK, UL 94V-0 CONTACT MATERIAL; COPPER TIN ALLOY
- CONTACT PLATING: GOLD ON THE MATING AREA, TIN PLATING ON THE CONTACT TAILS, NICKEL UNDERPLATE

..330[8.38] CARD SLOT .160[4.06] POINT OF CONTACT

**SECTION A-A** 

.107 [2.72] .082 [2.08] .157 [4] .232 [5.89] .125(3.18) to .210(5.33) .125(3.18) to .210(5.33) Outside Tails Outside Tails .045(1.14) to .060(1.52) .045(1.14) to .060(1.52) Between Tails Between Tails **Contact Code 555 Contact Code 556** 