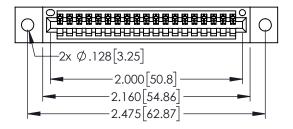

| 345/395 SERIES CARD EDGE CONNECTOR |
|------------------------------------|
| PART NUMBER: 395-019-525-402       |

| ACAD REFERENCE NO   | . 345-ENC       | G-MASTER  |
|---------------------|-----------------|-----------|
| DRAWN: R.STA.MONICA | DATE: <b>MA</b> | Y.16/2017 |
| CHECKED:            | DATE:           |           |
| SCALE: 1:1          | SHEET 1         | OF 2      |
| DRAWING NUMBER      |                 | ISSUE     |
| 345-ENG-MASTER      |                 | 1         |