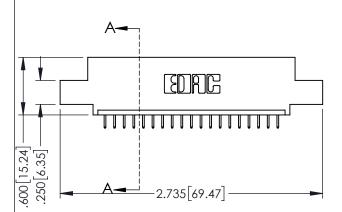

| 345/395 SERIES CARD EDGE CONNECTOR |
|------------------------------------|
| PART NUMBER: 395-019-525-402       |

| ACAD REFERENCE NO   | . 345-ENC       | G-MASTER  |
|---------------------|-----------------|-----------|
| DRAWN: R.STA.MONICA | DATE: <b>MA</b> | Y.16/2017 |
| CHECKED:            | DATE:           |           |
| SCALE: 1:1          | SHEET 1         | OF 2      |
| DRAWING NUMBER      |                 | ISSUE     |
| 345-ENG-MASTER      |                 | 1         |