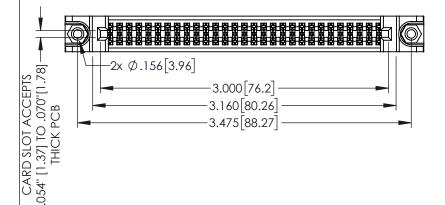

INSULATOR MATERIAL: THERMOPLASTIC PBT BLACK, UL 94V-0

CONTACT MATERIAL; COPPER TIN ALLOY

CONTACT PLATING: GOLD ON THE MATING AREA, TIN PLATING ON THE CONTACT TAILS, NICKEL UNDERPLATE

| 345/395 SERIES CARD EDGE CONNECTOR |
|------------------------------------|
| PART NUMBER: 395-058-525-588       |

| ACAD REFERENCE NO. 345-ENG-MASTER |                 |           |  |  |
|-----------------------------------|-----------------|-----------|--|--|
| DRAWN: R.STA.MONICA               | DATE: <b>MA</b> | Y.16/2017 |  |  |
| CHECKED:                          | DATE:           |           |  |  |
| SCALE: 1:1                        | SHEET 1         | OF 2      |  |  |
| DRAWING NUMBER                    |                 | ISSUE     |  |  |
| 345-ENG-MASTER                    |                 | 1         |  |  |