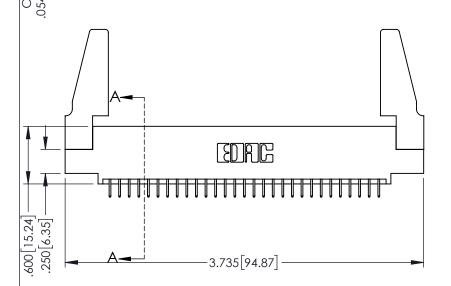

INSULATOR MATERIAL: THERMOPLASTIC PBT BLACK, UL 94V-0

CONTACT MATERIAL; COPPER TIN ALLOY

CONTACT PLATING: GOLD ON THE MATING AREA, TIN PLATING ON THE CONTACT TAILS, NICKEL UNDERPLATE

| 345/395 SERIES CARD EDGE CONNECTOR |
|------------------------------------|
| PART NUMBER: 395-058-525-588       |

| ACAD REFERENCE NO. 345-ENG-MASTER |                 |           |  |  |
|-----------------------------------|-----------------|-----------|--|--|
| DRAWN: R.STA.MONICA               | DATE: <b>MA</b> | Y.16/2017 |  |  |
| CHECKED:                          | DATE:           |           |  |  |
| SCALE: 1:1                        | SHEET 1         | OF 2      |  |  |
| DRAWING NUMBER                    |                 | ISSUE     |  |  |
| 345-ENG-MASTER                    |                 | 1         |  |  |