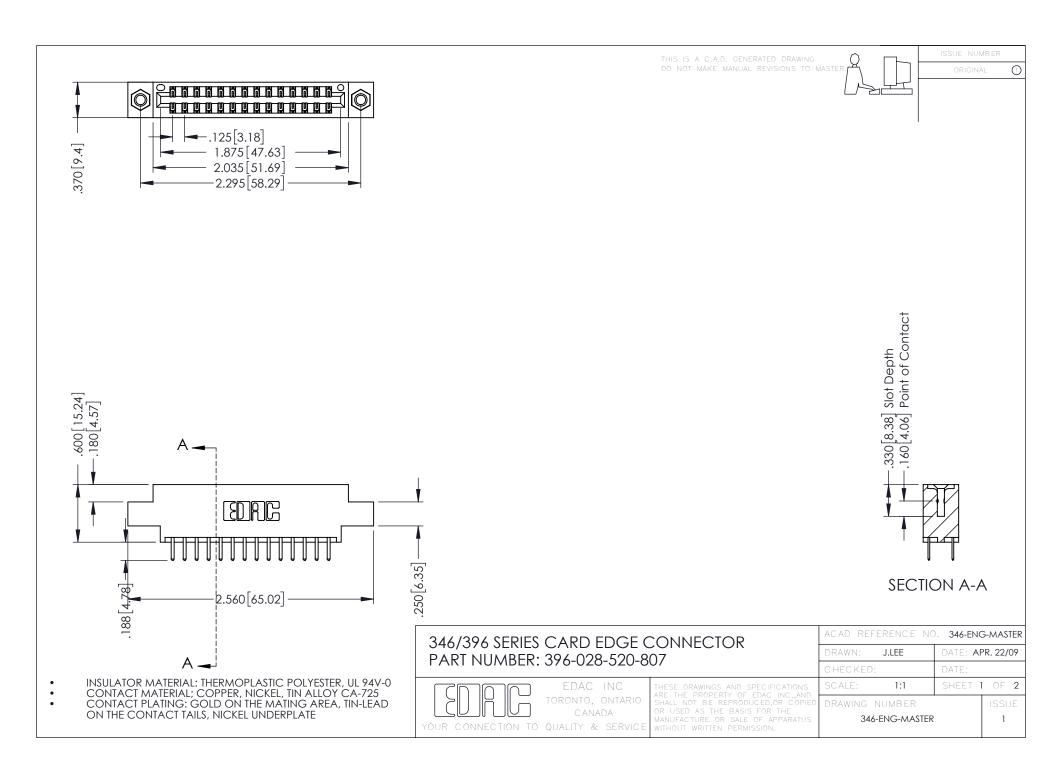

**Contact Code 555** 

**Contact Code 556** 

INSULATOR MATERIAL: THERMOPLASTIC POLYESTER, UL 94V-0 CONTACT MATERIAL; COPPER, NICKEL, TIN ALLOY CA-725 CONTACT PLATING: GOLD ON THE MATING AREA, TIN-LEAD

ON THE CONTACT TAILS, NICKEL UNDERPLATE

## 346/396 SERIES CARD EDGE CONNECTOR CONTACT CODE 555,556,558,559,560 DIMENSIONS

YOUR CONNECTION TO QUALITY & SERVICE

|   | ACAD REFERENCE NO. 346-ENG-MASTER |                  |
|---|-----------------------------------|------------------|
|   | DRAWN: J.LEE                      | DATE: APR. 22/09 |
|   | CHECKED:                          | DATE:            |
|   | SCALE: 1:1                        | SHEET 2 OF 2     |
| D | DRAWING NUMBER                    | ISSUE            |