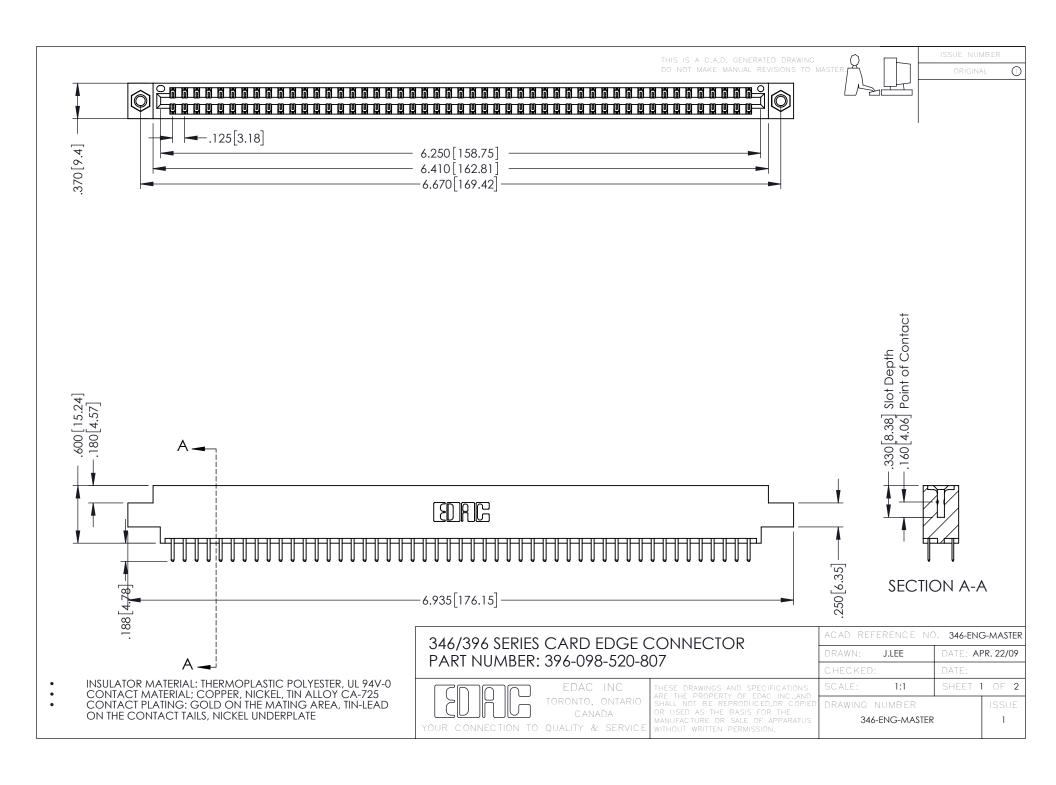

**Contact Code 555** 

**Contact Code 556** 

INSULATOR MATERIAL: THERMOPLASTIC POLYESTER, UL 94V-0 CONTACT MATERIAL; COPPER, NICKEL, TIN ALLOY CA-725

CONTACT PLATING: GOLD ON THE MATING AREA, TIN-LEAD ON THE CONTACT TAILS, NICKEL UNDERPLATE