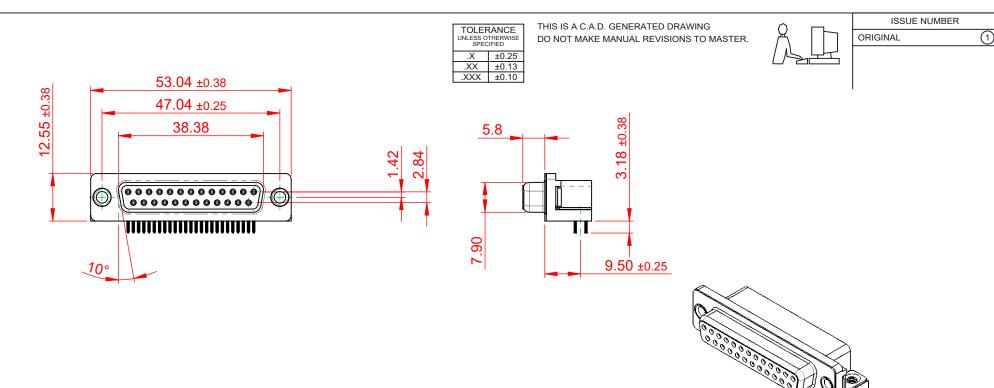

NOTES:

MATERIAL: HOUSING: SHELL: CONTACT:

THERMOPLASTIC POLYESTER, UL94V-0 STEEL, NICKEL PLATED COPPER ALLOY, 30µ GOLD PLATING

OPERATING TEMPERATURE: -55°C TO +125°C

**CURRENT RATING: 3A PER CONTACT** CONTACT RESISTANCE:  $25m\Omega$  MAX. **INSULATOR RESISTANCE:** 5000MΩ min. DIELECTRIC WITHSTANDING VOLTAGE: 1000V AC rms

| 622 SERIES D-SUB CONNECTOR                                                     |                                                                                                                                                                                                                | SW REFERENCE NO.: 622 ASSEMBLY  |                  |       |
|--------------------------------------------------------------------------------|----------------------------------------------------------------------------------------------------------------------------------------------------------------------------------------------------------------|---------------------------------|------------------|-------|
|                                                                                |                                                                                                                                                                                                                | DRAWN: C.B                      | DATE: AUG. 01/20 | 018   |
|                                                                                |                                                                                                                                                                                                                | CHECKED:                        | DATE:            |       |
| EDAG INC<br>TORONTO, ONTARIO<br>CANADA<br>YOUR CONNECTION TO QUALITY & SERVICE | THESE DRAWINGS AND SPECIFICATIONS<br>ARE THE PROPERTY OF EDAC INC.,AND<br>SHALL NOT BE REPRODUCED,OR COPIED<br>OR USED AS THE BASIS FOR THE<br>MANUFACTURE OR SALE OF APPARATUS<br>WITHOUT WRITTEN PERMISSION. | SCALE: (IN C.A.D. 1:1)          | SHEET 1 OF       | 1     |
|                                                                                |                                                                                                                                                                                                                | DRAWING NUMBER: 622-025-668-531 |                  | ISSUE |
|                                                                                |                                                                                                                                                                                                                | PART NUMBER: 622-025-6          | 68-531           | 1     |

THIS SERIES FULLY CONFORMS TO THE EUROPEAN UNION DIRECTIVES 2011/65/EU FOR RoHS COMPLIANCY.