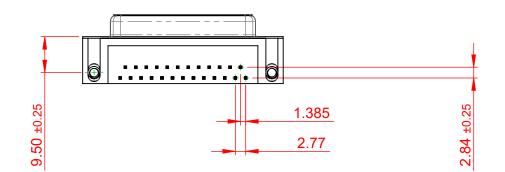

NOTES:

MATERIAL: HOUSING: SHELL: CONTACT:

THERMOPLASTIC POLYESTER, UL94V-0 STEEL, NICKEL PLATED COPPER ALLOY, 30µ GOLD PLATING

OPERATING TEMPERATURE: -55°C TO +125°C

**CURRENT RATING: 3A PER CONTACT** CONTACT RESISTANCE:  $25m\Omega$  MAX. **INSULATOR RESISTANCE:** 5000MΩ min. DIELECTRIC WITHSTANDING VOLTAGE: 1000V AC rms

| 622 SERIES D-SUB CONNECTOR                                                     |                                                                                                                                                                                                                | SW REFERENCE NO.: 622 ASSEMBLY  |                  |       |
|--------------------------------------------------------------------------------|----------------------------------------------------------------------------------------------------------------------------------------------------------------------------------------------------------------|---------------------------------|------------------|-------|
|                                                                                |                                                                                                                                                                                                                | DRAWN: C.B                      | DATE: AUG. 01/20 | 018   |
|                                                                                |                                                                                                                                                                                                                | CHECKED:                        | DATE:            |       |
| EDAG INC<br>TORONTO, ONTARIO<br>CANADA<br>YOUR CONNECTION TO QUALITY & SERVICE | THESE DRAWINGS AND SPECIFICATIONS<br>ARE THE PROPERTY OF EDAC INC.,AND<br>SHALL NOT BE REPRODUCED,OR COPIED<br>OR USED AS THE BASIS FOR THE<br>MANUFACTURE OR SALE OF APPARATUS<br>WITHOUT WRITTEN PERMISSION. | SCALE: (IN C.A.D. 1:1)          | SHEET 1 OF       | 1     |
|                                                                                |                                                                                                                                                                                                                | DRAWING NUMBER: 622-025-668-531 |                  | ISSUE |
|                                                                                |                                                                                                                                                                                                                | PART NUMBER: 622-025-6          | 68-531           | 1     |

THIS SERIES FULLY CONFORMS TO THE EUROPEAN UNION DIRECTIVES 2011/65/EU FOR RoHS COMPLIANCY.