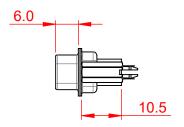

|             |            |      | <b>—</b> | 30.8           | 30 ±0.3 | 38  |
|-------------|------------|------|----------|----------------|---------|-----|
| 12.60 ±0.38 | 8.36 ±0.25 |      |          | 24.9           | 99 ±0.2 | 25  |
| 12.60       | 8.36       | 2.84 |          | <del>-</del> 1 | 6.92    | -   |
| ` 1         | -          |      |          |                |         |     |
|             |            |      | (1)      | ţ:             | ÷ · · · |     |
| _           |            |      |          |                | _ 2     | .77 |
|             |            |      | _        |                | 1.      | 385 |
|             |            |      | <br>0°   |                |         |     |