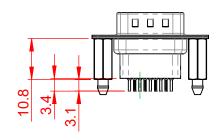

|             |            |      | <b>—</b> | 30.8           | 30 ±0.3 | 38  |
|-------------|------------|------|----------|----------------|---------|-----|
| 12.60 ±0.38 | 8.36 ±0.25 |      |          | 24.9           | 99 ±0.2 | 25  |
| 12.60       | 8.36       | 2.84 |          | <del>-</del> 1 | 6.92    | -   |
| ` 1         | -          |      |          |                |         |     |
|             |            |      | (1)      | ţ:             | ÷ · · · |     |
| _           |            |      |          |                | _ 2     | .77 |
|             |            |      | _        |                | 1.      | 385 |
|             |            |      | <br>0°   |                |         |     |