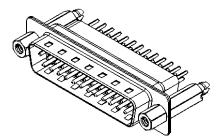

## 6.0 10.5

NOTES:

MATERIAL:

HOUSING: THERMOPLASTIC POLYESTER, UL94V-0 SHELL: STEEL, TIN PLATED CONTACT: COPPER ALLOY, 15µ GOLD PLATED

OPERATING TEMPERATURE: -55°C to +105°C

CURRENT RATING: 3A PER CONTACT CONTACT RESISTANCE: 25mQ MAX. INSULATOR RESISTANCE: 5000MΩ min. DIELECTRIC WITHSTANDING VOLTAGE: 1000V AC rms