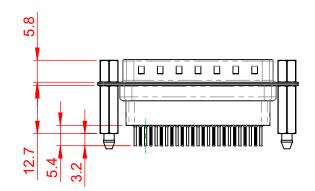

## 6.0 10.5

NOTES:

MATERIAL:

HOUSING: THERMOPLASTIC POLYESTER, UL94V-0 SHELL: STEEL, TIN PLATED CONTACT: COPPER ALLOY, 15µ GOLD PLATED

OPERATING TEMPERATURE: -55°C to +105°C

CURRENT RATING: 3A PER CONTACT CONTACT RESISTANCE: 25mQ MAX. INSULATOR RESISTANCE: 5000MΩ min. DIELECTRIC WITHSTANDING VOLTAGE: 1000V AC rms