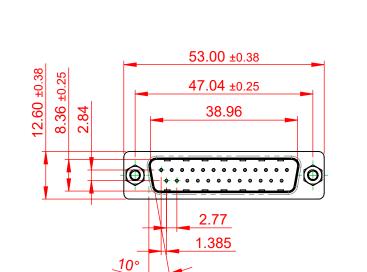

## 6.0 10.5

NOTES:

MATERIAL:

HOUSING: THERMOPLASTIC POLYESTER, UL94V-0 SHELL: STEEL, TIN PLATED CONTACT: COPPER ALLOY, 15µ GOLD PLATED

OPERATING TEMPERATURE: -55°C to +105°C

CURRENT RATING: 3A PER CONTACT CONTACT RESISTANCE: 25mQ MAX. INSULATOR RESISTANCE: 5000MΩ min. DIELECTRIC WITHSTANDING VOLTAGE: 1000V AC rms