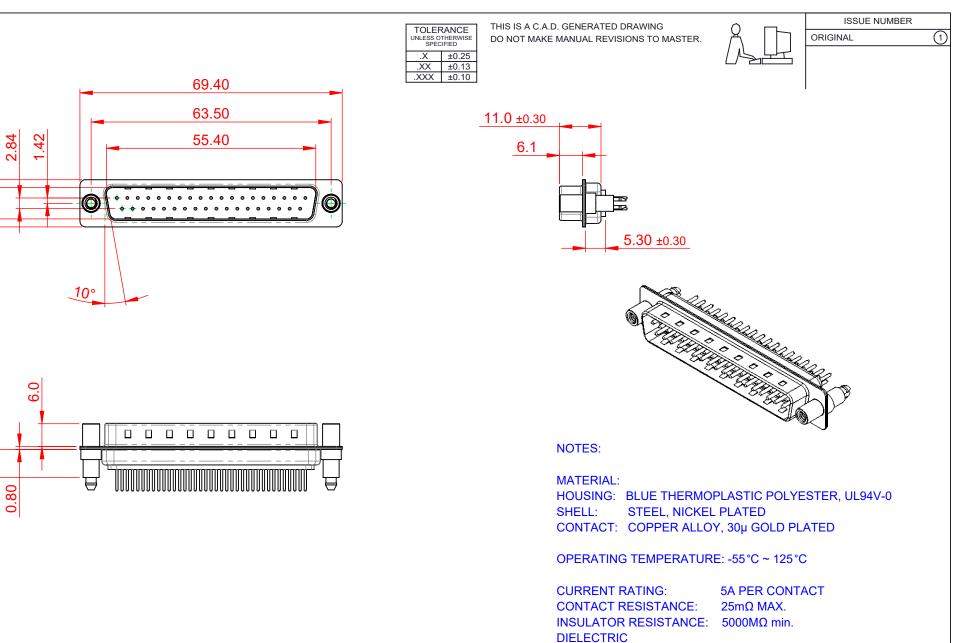

WITHSTANDING VOLTAGE: 1000V AC rms

| 627 SERIES D-SUB CONNECTOR                                                     |                                                                                                                                                                                                                | SW REFERENCE NO.: 627 ASSEMBLY |                    |       |
|--------------------------------------------------------------------------------|----------------------------------------------------------------------------------------------------------------------------------------------------------------------------------------------------------------|--------------------------------|--------------------|-------|
|                                                                                |                                                                                                                                                                                                                | DRAWN: C.B                     | DATE: AUG. 01/2018 |       |
|                                                                                |                                                                                                                                                                                                                | CHECKED:                       | DATE:              |       |
| EDAC INC<br>TORONTO, ONTARIO<br>CANADA<br>YOUR CONNECTION TO QUALITY & SERVICE | THESE DRAWINGS AND SPECIFICATIONS<br>ARE THE PROPERTY OF EDAC INC.,AND<br>SHALL NOT BE REPRODUCED,OR COPIED<br>OR USED AS THE BASIS FOR THE<br>MANUFACTURE OR SALE OF APPARATUS<br>WITHOUT WRITTEN PERMISSION. | SCALE: 1:1                     | SHEET 1 OF         | 1     |
|                                                                                |                                                                                                                                                                                                                | DRAWING NUMBER: 627-M3         | 7-620-LN6          | ISSUE |
|                                                                                |                                                                                                                                                                                                                | PART NUMBER: 627-M3            | 7-620-LN6          | 1     |

COMPLIANT

7.4

12.50 8.30