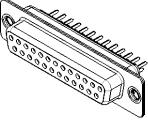

|            |                             | SW REFERENCE NO.: 628 ASSEMBLY                                                                                                                                                                                 |                            |            |       |
|------------|-----------------------------|----------------------------------------------------------------------------------------------------------------------------------------------------------------------------------------------------------------|----------------------------|------------|-------|
|            | 628 SERIES D-SUB CONNECTOR  |                                                                                                                                                                                                                | DRAWN: C.B DATE: AUG. 01/2 |            | 018   |
|            |                             |                                                                                                                                                                                                                | CHECKED:                   | DATE:      |       |
| EDAC       | EDAC INC                    | THESE DRAWINGS AND SPECIFICATIONS<br>ARE THE PROPERTY OF EDAC INC.,AND<br>SHALL NOT BE REPRODUCED,OR COPIED<br>OR USED AS THE BASIS FOR THE<br>MANUFACTURE OR SALE OF APPARATUS<br>WITHOUT WRITTEN PERMISSION. | SCALE: 1:1                 | SHEET 1 OF | 1     |
|            | TORONTO, ONTARIO<br>CANADA  |                                                                                                                                                                                                                | DRAWING NUMBER: 628-025-   | 620-241    | ISSUE |
| YOUR CONNE | ECTION TO QUALITY & SERVICE |                                                                                                                                                                                                                | PART NUMBER: 628-025-      | 620-241    | 1     |