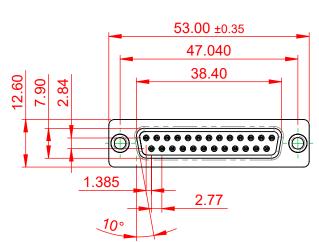

|            |                             | SW REFERENCE NO.: 628 ASSEMBLY                                                                                                                                                                                 |                            |            |       |
|------------|-----------------------------|----------------------------------------------------------------------------------------------------------------------------------------------------------------------------------------------------------------|----------------------------|------------|-------|
|            | 628 SERIES D-SUB CONNECTOR  |                                                                                                                                                                                                                | DRAWN: C.B DATE: AUG. 01/2 |            | 018   |
|            |                             |                                                                                                                                                                                                                | CHECKED:                   | DATE:      |       |
| EDAC       | EDAC INC                    | THESE DRAWINGS AND SPECIFICATIONS<br>ARE THE PROPERTY OF EDAC INC.,AND<br>SHALL NOT BE REPRODUCED,OR COPIED<br>OR USED AS THE BASIS FOR THE<br>MANUFACTURE OR SALE OF APPARATUS<br>WITHOUT WRITTEN PERMISSION. | SCALE: 1:1                 | SHEET 1 OF | 1     |
|            | TORONTO, ONTARIO<br>CANADA  |                                                                                                                                                                                                                | DRAWING NUMBER: 628-025-   | 620-241    | ISSUE |
| YOUR CONNE | ECTION TO QUALITY & SERVICE |                                                                                                                                                                                                                | PART NUMBER: 628-025-      | 620-241    | 1     |