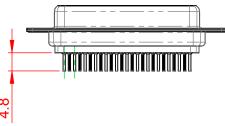

|            |                             | SW REFERENCE NO.: 628 ASSEMBLY                                                                                                                                                                                 |                            |            |       |
|------------|-----------------------------|----------------------------------------------------------------------------------------------------------------------------------------------------------------------------------------------------------------|----------------------------|------------|-------|
|            | 628 SERIES D-SUB CONNECTOR  |                                                                                                                                                                                                                | DRAWN: C.B DATE: AUG. 01/2 |            | 018   |
|            |                             |                                                                                                                                                                                                                | CHECKED:                   | DATE:      |       |
| EDAC       | EDAC INC                    | THESE DRAWINGS AND SPECIFICATIONS<br>ARE THE PROPERTY OF EDAC INC.,AND<br>SHALL NOT BE REPRODUCED,OR COPIED<br>OR USED AS THE BASIS FOR THE<br>MANUFACTURE OR SALE OF APPARATUS<br>WITHOUT WRITTEN PERMISSION. | SCALE: 1:1                 | SHEET 1 OF | 1     |
|            | TORONTO, ONTARIO<br>CANADA  |                                                                                                                                                                                                                | DRAWING NUMBER: 628-025-   | 620-241    | ISSUE |
| YOUR CONNE | ECTION TO QUALITY & SERVICE |                                                                                                                                                                                                                | PART NUMBER: 628-025-      | 620-241    | 1     |