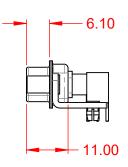

WITHSTANDING VOLTAGE:

1000V AC rms

| COMBINATION D-SUB                                                              |                                                                                                                                                                                                                | SW REFERENCE NO.: 629 COMBO ASSEMBLY |                  |       |
|--------------------------------------------------------------------------------|----------------------------------------------------------------------------------------------------------------------------------------------------------------------------------------------------------------|--------------------------------------|------------------|-------|
|                                                                                |                                                                                                                                                                                                                | DRAWN: C.B                           | DATE: JAN. 01/20 | 19    |
|                                                                                |                                                                                                                                                                                                                | CHECKED:                             | DATE:            |       |
| EDAC INC<br>TORONTO, ONTARIO<br>CANADA<br>YOUR CONNECTION TO QUALITY & SERVICE | THESE DRAWINGS AND SPECIFICATIONS<br>ARE THE PROPERTY OF EDAC INC.,AND<br>SHALL NOT BE REPRODUCED,OR COPIED<br>OR USED AS THE BASIS FOR THE<br>MANUFACTURE OR SALE OF APPARATUS<br>WITHOUT WRITTEN PERMISSION. | SCALE: (IN C.A.D. 1:1)               | SHEET 1 OF       | 2     |
|                                                                                |                                                                                                                                                                                                                | DRAWING NUMBER: 629-17W              | 5640-5ND         | ISSUE |
|                                                                                |                                                                                                                                                                                                                | PART NUMBER: 629-17W                 | 5640-5ND         | 1     |