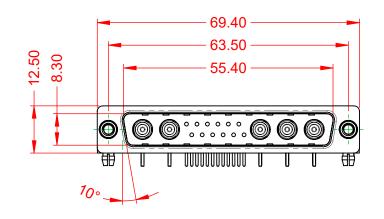

WITHSTANDING VOLTAGE:

1000V AC rms

| COMBINATION D-SUB                                                              |                                                                                                                                                                                                                | SW REFERENCE NO.: 629 COMBO ASSEMBLY |                  |       |
|--------------------------------------------------------------------------------|----------------------------------------------------------------------------------------------------------------------------------------------------------------------------------------------------------------|--------------------------------------|------------------|-------|
|                                                                                |                                                                                                                                                                                                                | DRAWN: C.B                           | DATE: JAN. 01/20 | 19    |
|                                                                                |                                                                                                                                                                                                                | CHECKED:                             | DATE:            |       |
| EDAC INC<br>TORONTO, ONTARIO<br>CANADA<br>YOUR CONNECTION TO QUALITY & SERVICE | THESE DRAWINGS AND SPECIFICATIONS<br>ARE THE PROPERTY OF EDAC INC.,AND<br>SHALL NOT BE REPRODUCED,OR COPIED<br>OR USED AS THE BASIS FOR THE<br>MANUFACTURE OR SALE OF APPARATUS<br>WITHOUT WRITTEN PERMISSION. | SCALE: (IN C.A.D. 1:1)               | SHEET 1 OF       | 2     |
|                                                                                |                                                                                                                                                                                                                | DRAWING NUMBER: 629-17W              | 5640-5ND         | ISSUE |
|                                                                                |                                                                                                                                                                                                                | PART NUMBER: 629-17W                 | 5640-5ND         | 1     |