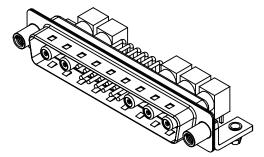

WITHSTANDING VOLTAGE:

1000V AC rms

| COMBINATION D-SUB                                                              |                                                                                                                                                                                                                | SW REFERENCE NO.: 629 COMBO ASSEMBLY |                  |       |
|--------------------------------------------------------------------------------|----------------------------------------------------------------------------------------------------------------------------------------------------------------------------------------------------------------|--------------------------------------|------------------|-------|
|                                                                                |                                                                                                                                                                                                                | DRAWN: C.B                           | DATE: JAN. 01/20 | 19    |
|                                                                                |                                                                                                                                                                                                                | CHECKED:                             | DATE:            |       |
| EDAC INC<br>TORONTO, ONTARIO<br>CANADA<br>YOUR CONNECTION TO QUALITY & SERVICE | THESE DRAWINGS AND SPECIFICATIONS<br>ARE THE PROPERTY OF EDAC INC.,AND<br>SHALL NOT BE REPRODUCED,OR COPIED<br>OR USED AS THE BASIS FOR THE<br>MANUFACTURE OR SALE OF APPARATUS<br>WITHOUT WRITTEN PERMISSION. | SCALE: (IN C.A.D. 1:1)               | SHEET 1 OF       | 2     |
|                                                                                |                                                                                                                                                                                                                | DRAWING NUMBER: 629-17W              | 5640-5ND         | ISSUE |
|                                                                                |                                                                                                                                                                                                                | PART NUMBER: 629-17W                 | 5640-5ND         | 1     |