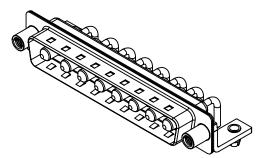

WITHSTANDING VOLTAGE:

1000V AC rms

| ſ |                            |                                                                                   |                                                                        |              | SW REFERENCE NO.: 629 COMBO ASSEMBLY |                 |     |  |
|---|----------------------------|-----------------------------------------------------------------------------------|------------------------------------------------------------------------|--------------|--------------------------------------|-----------------|-----|--|
|   | COMBINATION D-SUB          |                                                                                   |                                                                        | DRAWN: C.E   | В                                    | DATE: JAN. 01/2 | 019 |  |
|   |                            |                                                                                   | CHECKED:                                                               |              | DATE:                                |                 |     |  |
| ſ |                            | EDAC INC                                                                          | THESE DRAWINGS AND SPECIFICATIONS<br>ARE THE PROPERTY OF EDAC INC.,AND | SCALE: (IN C | C.A.D. 1:1)                          | SHEET 1 OF      | - 2 |  |
|   | TORONTO, ONTARIO<br>CANADA | SHALL NOT BE REPRODUCED, OR COPIED OR USED AS THE BASIS FOR THE                   | DRAWING NUMBER: 629-8W8-640-1TD                                        |              |                                      | ISSUE           |     |  |
|   | YOUR CONNECTION TO         | QUALITY & SERVICE MANUFACTURE OR SALE OF APPARATUS<br>WITHOUT WRITTEN PERMISSION. |                                                                        | PART NUMBER  | R: 629-8W8-6                         | 640-1TD         | 1   |  |