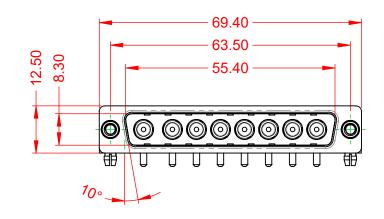

WITHSTANDING VOLTAGE:

1000V AC rms

| ſ |                            |                                                                                   |                                                                        |              | SW REFERENCE NO.: 629 COMBO ASSEMBLY |                 |     |  |
|---|----------------------------|-----------------------------------------------------------------------------------|------------------------------------------------------------------------|--------------|--------------------------------------|-----------------|-----|--|
|   | COMBINATION D-SUB          |                                                                                   |                                                                        | DRAWN: C.E   | В                                    | DATE: JAN. 01/2 | 019 |  |
|   |                            |                                                                                   | CHECKED:                                                               |              | DATE:                                |                 |     |  |
| ſ |                            | EDAC INC                                                                          | THESE DRAWINGS AND SPECIFICATIONS<br>ARE THE PROPERTY OF EDAC INC.,AND | SCALE: (IN C | C.A.D. 1:1)                          | SHEET 1 OF      | - 2 |  |
|   | TORONTO, ONTARIO<br>CANADA | SHALL NOT BE REPRODUCED, OR COPIED OR USED AS THE BASIS FOR THE                   | DRAWING NUMBER: 629-8W8-640-1TD                                        |              |                                      | ISSUE           |     |  |
|   | YOUR CONNECTION TO         | QUALITY & SERVICE MANUFACTURE OR SALE OF APPARATUS<br>WITHOUT WRITTEN PERMISSION. |                                                                        | PART NUMBER  | R: 629-8W8-6                         | 640-1TD         | 1   |  |