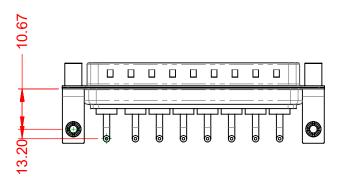

WITHSTANDING VOLTAGE:

1000V AC rms

| ſ |                            |                                                                                   |                                                                        |              | SW REFERENCE NO.: 629 COMBO ASSEMBLY |                 |     |  |
|---|----------------------------|-----------------------------------------------------------------------------------|------------------------------------------------------------------------|--------------|--------------------------------------|-----------------|-----|--|
|   | COMBINATION D-SUB          |                                                                                   |                                                                        | DRAWN: C.E   | В                                    | DATE: JAN. 01/2 | 019 |  |
|   |                            |                                                                                   | CHECKED:                                                               |              | DATE:                                |                 |     |  |
| ſ |                            | EDAC INC                                                                          | THESE DRAWINGS AND SPECIFICATIONS<br>ARE THE PROPERTY OF EDAC INC.,AND | SCALE: (IN C | C.A.D. 1:1)                          | SHEET 1 OF      | - 2 |  |
|   | TORONTO, ONTARIO<br>CANADA | SHALL NOT BE REPRODUCED, OR COPIED OR USED AS THE BASIS FOR THE                   | DRAWING NUMBER: 629-8W8-640-1TD                                        |              |                                      | ISSUE           |     |  |
|   | YOUR CONNECTION TO         | QUALITY & SERVICE MANUFACTURE OR SALE OF APPARATUS<br>WITHOUT WRITTEN PERMISSION. |                                                                        | PART NUMBER  | R: 629-8W8-6                         | 640-1TD         | 1   |  |