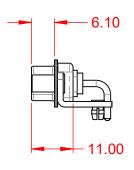

WITHSTANDING VOLTAGE:

1000V AC rms

| ſ |                            |                                                                                   |                                                                        |              | SW REFERENCE NO.: 629 COMBO ASSEMBLY |                 |     |  |
|---|----------------------------|-----------------------------------------------------------------------------------|------------------------------------------------------------------------|--------------|--------------------------------------|-----------------|-----|--|
|   | COMBINATION D-SUB          |                                                                                   |                                                                        | DRAWN: C.E   | В                                    | DATE: JAN. 01/2 | 019 |  |
|   |                            |                                                                                   | CHECKED:                                                               |              | DATE:                                |                 |     |  |
| ſ |                            | EDAC INC                                                                          | THESE DRAWINGS AND SPECIFICATIONS<br>ARE THE PROPERTY OF EDAC INC.,AND | SCALE: (IN C | C.A.D. 1:1)                          | SHEET 1 OF      | - 2 |  |
|   | TORONTO, ONTARIO<br>CANADA | SHALL NOT BE REPRODUCED, OR COPIED OR USED AS THE BASIS FOR THE                   | DRAWING NUMBER: 629-8W8-640-1TD                                        |              |                                      | ISSUE           |     |  |
|   | YOUR CONNECTION TO         | QUALITY & SERVICE MANUFACTURE OR SALE OF APPARATUS<br>WITHOUT WRITTEN PERMISSION. |                                                                        | PART NUMBER  | R: 629-8W8-6                         | 640-1TD         | 1   |  |