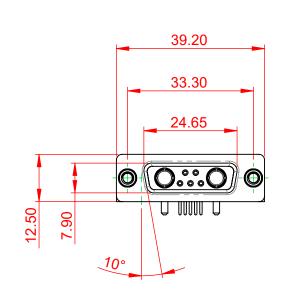

## TOLERANCE UNLESS OTHERWISE SPECIFIED .X ±0.25 .XX ±0.13 .XXX ±0.05

9.40

2.54

10.70

5.80