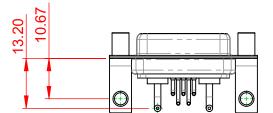

## TOLERANCE UNLESS OTHERWISE SPECIFIED .X ±0.25 .XX ±0.13 .XXX ±0.05

9.40

2.54

10.70

5.80