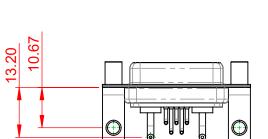

## TOLERANCE UNLESS OTHERWISE SPECIFIED .X ±0.25 .XX ±0.13 .XXX ±0.05

9.40

2.54

10.70

5.80