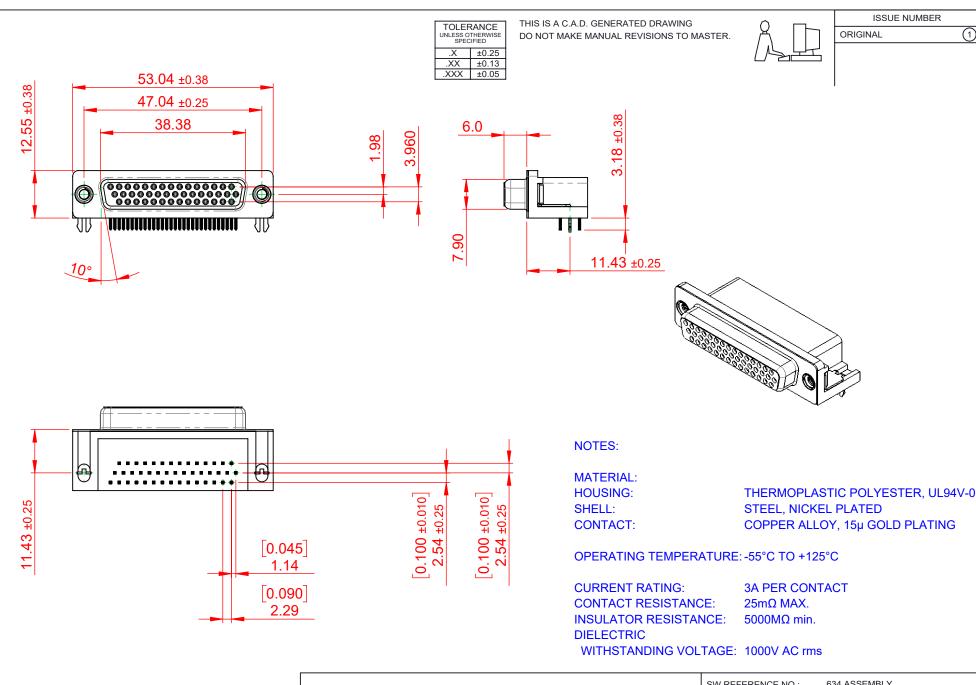

## 634 SERIES D-SUB CONNECTOR

EDAC INC TORONTO, ONTARIO CANADA

THESE DRAWINGS AND SPECIFICATIONS ARE THE PROPERTY OF EDAC INC..AND SHALL NOT BE REPRODUCED, OR COPIED OR USED AS THE BASIS FOR THE MANUFACTURE OR SALE OF APPARATUS WITHOUT WRITTEN PERMISSION.

| SW REFERENCE NO.: 634 ASSEMBLY  |                    |    |
|---------------------------------|--------------------|----|
| DRAWN: C.B                      | DATE: AUG. 01/2018 |    |
| CHECKED:                        | DATE:              |    |
| SCALE: (IN C.A.D. 1:1)          | SHEET 1 OF 1       |    |
| DRAWING NUMBER: 634-044-363-535 |                    | UE |

634-044-363-535

PART NUMBER: