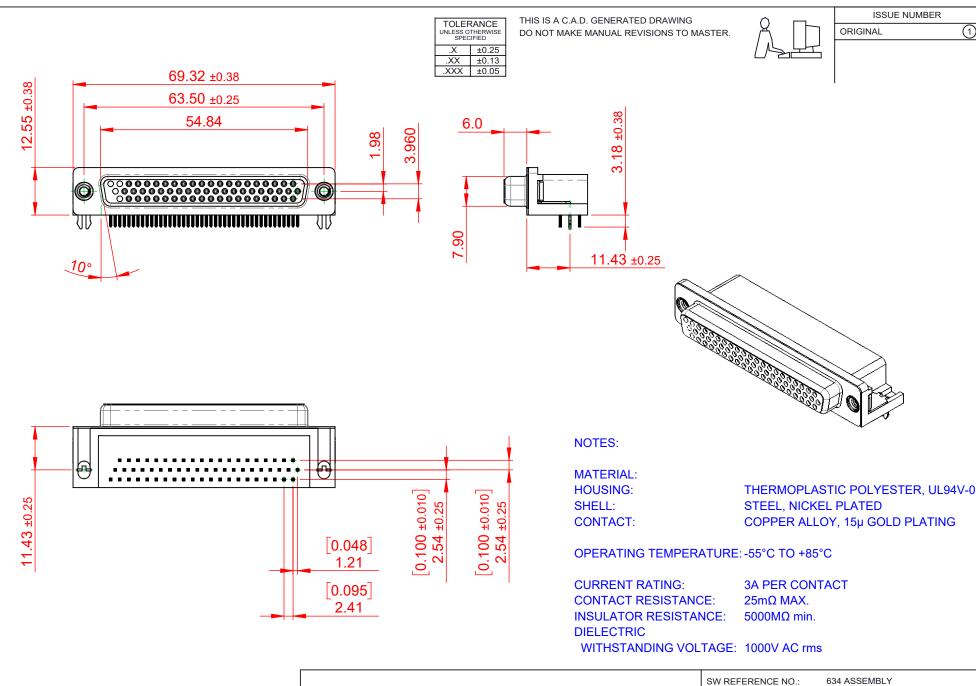

THIS SERIES FULLY CONFORMS TO THE EUROPEAN UNION DIRECTIVES 2011/65/EU FOR RoHS COMPLIANCY.

EDAC INC
TORONTO, ONTARIO
CANADA
YOUR CONNECTION TO QUALITY & SERVICE

634 SERIES D-SUB CONNECTOR

THESE DRAWINGS AND SPECIFICATIONS
ARE THE PROPERTY OF EDAC INC.,AND
SHALL NOT BE REPRODUCED, OR COPIED
OR USED AS THE BASIS FOR THE
MANUFACTURE OR SALE OF APPARATUS
WITHOUT WRITTEN PERMISSION.

| SW REFERENCE NO.: 634 ASSEMBLY  |                    |
|---------------------------------|--------------------|
| DRAWN: C.B                      | DATE: AUG. 01/2018 |
| CHECKED:                        | DATE:              |
| SCALE: (IN C.A.D. 1:1)          | SHEET 1 OF 1       |
| DDAMING NUMBER: 634 063 363 033 |                    |

DRAWING NUMBER: 634-062-363-032 ISSUE PART NUMBER: 634-062-363-032 1