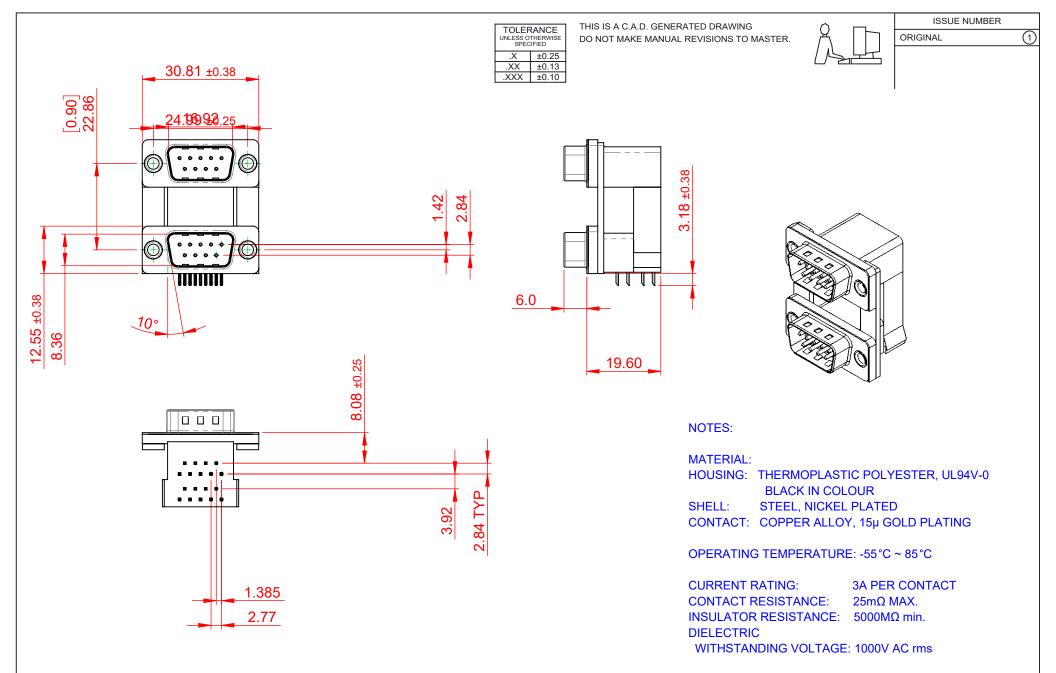

| 661 SERIES D-SUB CONNECTOR           |                                                                                                                                                                                                                | SW REFERENCE NO.: 661 ASSEMBLY |           |                    |   |    |       |
|--------------------------------------|----------------------------------------------------------------------------------------------------------------------------------------------------------------------------------------------------------------|--------------------------------|-----------|--------------------|---|----|-------|
|                                      |                                                                                                                                                                                                                | DRAWN: C.B                     |           | DATE: AUG. 01/2018 |   |    |       |
|                                      |                                                                                                                                                                                                                | CHECKED:                       |           | DATE:              |   |    |       |
| EDAC INC                             | THESE DRAWINGS AND SPECIFICATIONS<br>ARE THE PROPERTY OF EDAC INC.,AND<br>SHALL NOT BE REPRODUCED,OR COPIED<br>OR USED AS THE BASIS FOR THE<br>MANUFACTURE OR SALE OF APPARATUS<br>WITHOUT WRITTEN PERMISSION. | SCALE: 1:1                     |           | SHEET              | 1 | OF | 1     |
|                                      |                                                                                                                                                                                                                | DRAWING NUMBER:                | 661-009-3 | 364-000            |   |    | ISSUE |
| YOUR CONNECTION TO QUALITY & SERVICE |                                                                                                                                                                                                                | PART NUMBER:                   | 661-009-3 | 364-000            |   |    | 1     |