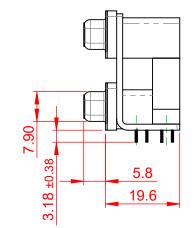

OPERATING TEMPERATURE: -55°C ~ 85°C

**CURRENT RATING: 3A PER CONTACT** CONTACT RESISTANCE: 25mΩ MAX. INSULATOR RESISTANCE: 5000MΩ min. DIELECTRIC WITHSTANDING VOLTAGE: 1000V AC rms

|                                                                                | 662 SERIES D-SUB CONNECTOR                                                                                                                                                                                     |                                 | SW REFERENCE NO.: 662 ASSEMBLY |       |  |
|--------------------------------------------------------------------------------|----------------------------------------------------------------------------------------------------------------------------------------------------------------------------------------------------------------|---------------------------------|--------------------------------|-------|--|
| 662 SERIES D-SUB (                                                             |                                                                                                                                                                                                                |                                 | DATE: AUG. 01/20               | )18   |  |
|                                                                                |                                                                                                                                                                                                                | CHECKED:                        | DATE:                          |       |  |
| EDAC INC<br>TORONTO, ONTARIO<br>CANADA<br>YOUR CONNECTION TO QUALITY & SERVICE | THESE DRAWINGS AND SPECIFICATIONS<br>ARE THE PROPERTY OF EDAC INC.,AND<br>SHALL NOT BE REPRODUCED,OR COPIED<br>OR USED AS THE BASIS FOR THE<br>MANUFACTURE OR SALE OF APPARATUS<br>WITHOUT WRITTEN PERMISSION. | SCALE: (IN C.A.D. 1:1)          | SHEET 1 OF                     | 1     |  |
|                                                                                |                                                                                                                                                                                                                | DRAWING NUMBER: 662-009-364-007 |                                | ISSUE |  |
|                                                                                |                                                                                                                                                                                                                | PART NUMBER: 662-009-3          | 364-007                        | 1     |  |