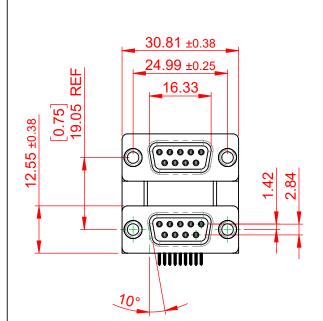

OPERATING TEMPERATURE: -55°C ~ 85°C

**CURRENT RATING: 3A PER CONTACT** CONTACT RESISTANCE: 25mΩ MAX. INSULATOR RESISTANCE: 5000MΩ min. DIELECTRIC WITHSTANDING VOLTAGE: 1000V AC rms

|                                                                                | 662 SERIES D-SUB CONNECTOR                                                                                                                                                                                     |                                 | SW REFERENCE NO.: 662 ASSEMBLY |       |  |
|--------------------------------------------------------------------------------|----------------------------------------------------------------------------------------------------------------------------------------------------------------------------------------------------------------|---------------------------------|--------------------------------|-------|--|
| 662 SERIES D-SUB (                                                             |                                                                                                                                                                                                                |                                 | DATE: AUG. 01/20               | )18   |  |
|                                                                                |                                                                                                                                                                                                                | CHECKED:                        | DATE:                          |       |  |
| EDAC INC<br>TORONTO, ONTARIO<br>CANADA<br>YOUR CONNECTION TO QUALITY & SERVICE | THESE DRAWINGS AND SPECIFICATIONS<br>ARE THE PROPERTY OF EDAC INC.,AND<br>SHALL NOT BE REPRODUCED,OR COPIED<br>OR USED AS THE BASIS FOR THE<br>MANUFACTURE OR SALE OF APPARATUS<br>WITHOUT WRITTEN PERMISSION. | SCALE: (IN C.A.D. 1:1)          | SHEET 1 OF                     | 1     |  |
|                                                                                |                                                                                                                                                                                                                | DRAWING NUMBER: 662-009-364-007 |                                | ISSUE |  |
|                                                                                |                                                                                                                                                                                                                | PART NUMBER: 662-009-3          | 364-007                        | 1     |  |