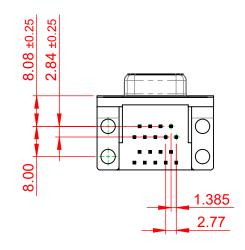

OPERATING TEMPERATURE: -55°C ~ 85°C

**CURRENT RATING: 3A PER CONTACT** CONTACT RESISTANCE: 25mΩ MAX. INSULATOR RESISTANCE: 5000MΩ min. DIELECTRIC WITHSTANDING VOLTAGE: 1000V AC rms

|                                                                                | 662 SERIES D-SUB CONNECTOR                                                                                                                                                                                     |                                 | SW REFERENCE NO.: 662 ASSEMBLY |       |  |
|--------------------------------------------------------------------------------|----------------------------------------------------------------------------------------------------------------------------------------------------------------------------------------------------------------|---------------------------------|--------------------------------|-------|--|
| 662 SERIES D-SUB (                                                             |                                                                                                                                                                                                                |                                 | DATE: AUG. 01/20               | )18   |  |
|                                                                                |                                                                                                                                                                                                                | CHECKED:                        | DATE:                          |       |  |
| EDAC INC<br>TORONTO, ONTARIO<br>CANADA<br>YOUR CONNECTION TO QUALITY & SERVICE | THESE DRAWINGS AND SPECIFICATIONS<br>ARE THE PROPERTY OF EDAC INC.,AND<br>SHALL NOT BE REPRODUCED,OR COPIED<br>OR USED AS THE BASIS FOR THE<br>MANUFACTURE OR SALE OF APPARATUS<br>WITHOUT WRITTEN PERMISSION. | SCALE: (IN C.A.D. 1:1)          | SHEET 1 OF                     | 1     |  |
|                                                                                |                                                                                                                                                                                                                | DRAWING NUMBER: 662-009-364-007 |                                | ISSUE |  |
|                                                                                |                                                                                                                                                                                                                | PART NUMBER: 662-009-3          | 364-007                        | 1     |  |