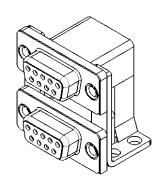

THIS IS A C.A.D. GENERATED DRAWING DO NOT MAKE MANUAL REVISIONS TO MASTER.

**ISSUE NUMBER** (1)ORIGINAL

NOTES:

MATERIAL:

HOUSING: THERMOPLASTIC POLYESTER, UL94V-0 **BLACK IN COLOUR** STEEL, NICKEL PLATED SHELL: CONTACT: COPPER ALLOY, 15µ GOLD PLATING

OPERATING TEMPERATURE: -55°C ~ 85°C

**CURRENT RATING: 3A PER CONTACT** CONTACT RESISTANCE: 25mΩ MAX. INSULATOR RESISTANCE: 5000MΩ min. DIELECTRIC WITHSTANDING VOLTAGE: 1000V AC rms

|                                                                                | 662 SERIES D-SUB CONNECTOR                                                                                                                                                                                     |                                 | SW REFERENCE NO.: 662 ASSEMBLY |       |  |
|--------------------------------------------------------------------------------|----------------------------------------------------------------------------------------------------------------------------------------------------------------------------------------------------------------|---------------------------------|--------------------------------|-------|--|
| 662 SERIES D-SUB (                                                             |                                                                                                                                                                                                                |                                 | DATE: AUG. 01/20               | )18   |  |
|                                                                                |                                                                                                                                                                                                                | CHECKED:                        | DATE:                          |       |  |
| EDAC INC<br>TORONTO, ONTARIO<br>CANADA<br>YOUR CONNECTION TO QUALITY & SERVICE | THESE DRAWINGS AND SPECIFICATIONS<br>ARE THE PROPERTY OF EDAC INC.,AND<br>SHALL NOT BE REPRODUCED,OR COPIED<br>OR USED AS THE BASIS FOR THE<br>MANUFACTURE OR SALE OF APPARATUS<br>WITHOUT WRITTEN PERMISSION. | SCALE: (IN C.A.D. 1:1)          | SHEET 1 OF                     | 1     |  |
|                                                                                |                                                                                                                                                                                                                | DRAWING NUMBER: 662-009-364-007 |                                | ISSUE |  |
|                                                                                |                                                                                                                                                                                                                | PART NUMBER: 662-009-3          | 364-007                        | 1     |  |