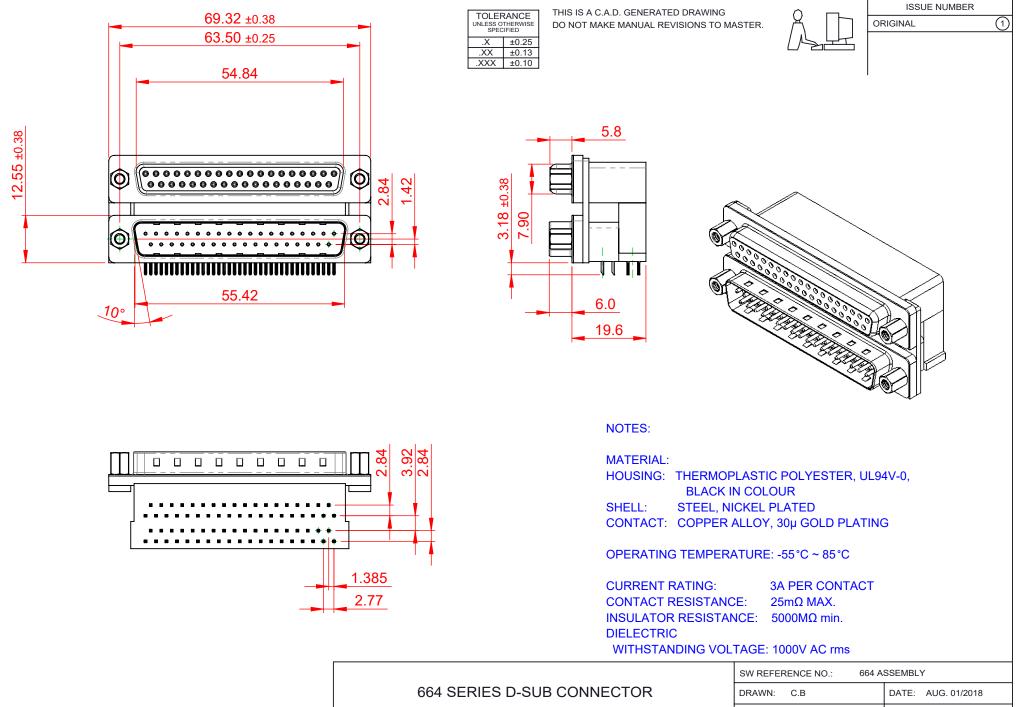

THIS SERIES FULLY CONFORMS TO THE EUROPEAN UNION DIRECTIVES 2011/65/EU FOR RoHS COMPLIANCY.

|                                      |                                                                      | CHECKE  |
|--------------------------------------|----------------------------------------------------------------------|---------|
| EDAC INC                             | THESE DRAWINGS AND SPECIFICATIONS<br>ARE THE PROPERTY OF EDAC INCAND | SCALE:  |
| TORONTO, ONTARIO<br>CANADA           | SHALL NOT BE REPRODUCED, OR COPIED OR USED AS THE BASIS FOR THE      | DRAWIN  |
| YOUR CONNECTION TO QUALITY & SERVICE | MANUFACTURE OR SALE OF APPARATUS<br>WITHOUT WRITTEN PERMISSION.      | PART NU |

| DRAWN: C.B                   | DATE: AUG. 01/2018      |   |
|------------------------------|-------------------------|---|
| CHECKED:                     | DATE:                   |   |
| SCALE: (IN C.A.D. 1:1)       | SHEET 1 OF              | 1 |
| DRAWING NUMBER: 664-037-6    | NUMBER: 664-037-664-003 |   |
| PART NUMBER: 664-037-664-003 |                         | 1 |