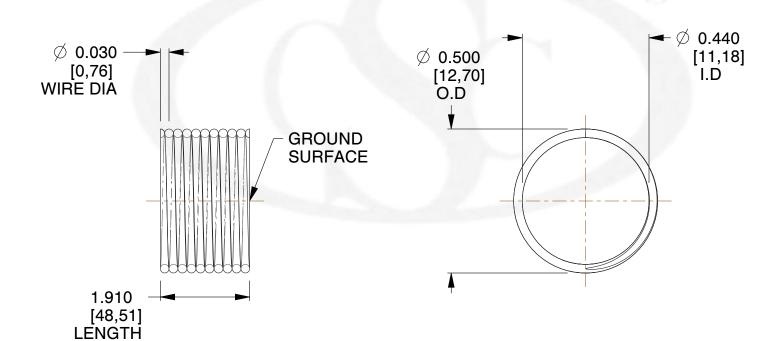

## **NOTES:**

1. Material : Stainless Steel

2. Finish: Glod Irridite

3. Ends: Closed and Ground

4. Total Coils: 10.000

5. Sugg. Max. Deflection: 0.110 (in) 6. Sugg. Max. Load: 2.300 (lbs)

7. All Drawing Dimensions are in Inches [mm]