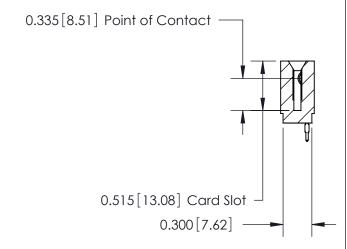

THIS IS A C.A.D. GENERATED DRAWING DO NOT MAKE MANUAL REVISIONS TO MASTER.

ISSUE NUMBER

ORIGINAL

745-ENG MASTER
DATE: MAY 04/09

SHEET 1 OF 2

ISSUE

DATE:

Contact Information
525-P.C. Tail, High Point - Tail LG.=.190(4.83)
.100" (2.54mm) Contact Spacing x .200" (5.08mm) Row Spacing