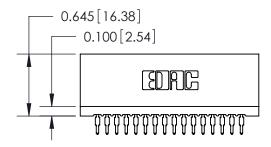

THIS IS A C.A.D. GENERATED DRAWING DO NOT MAKE MANUAL REVISIONS TO MASTER.

ISSUE NUMBER

ORIGINAL

745-ENG MASTER
DATE: MAY 04/09

SHEET 1 OF 2

ISSUE

DATE:

Contact Information
525-P.C. Tail, High Point - Tail LG.=.190(4.83)
.100" (2.54mm) Contact Spacing x .200" (5.08mm) Row Spacing