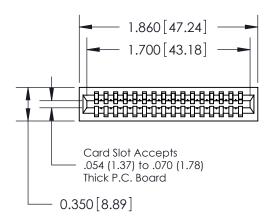

THIS IS A C.A.D. GENERATED DRAWING DO NOT MAKE MANUAL REVISIONS TO MASTER.

ISSUE NUMBER

ORIGINAL

745-ENG MASTER
DATE: MAY 04/09

SHEET 1 OF 2

ISSUE

DATE:

Contact Information
525-P.C. Tail, High Point - Tail LG.=.190(4.83)
.100" (2.54mm) Contact Spacing x .200" (5.08mm) Row Spacing