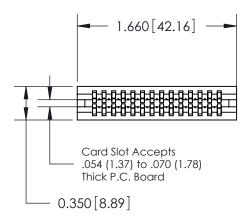

## THIS IS A C.A.D. GENERATED DRAWING DO NOT MAKE MANUAL REVISIONS TO MASTER.

ORIGINAL

Contact Information
541-Wire Wrap, Regular Point - Tail LG.=.750(19.05)
.100" (2.54mm) Contact Spacing x .200" (5.08mm) Row Spacing