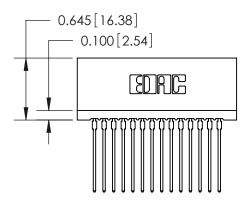

## THIS IS A C.A.D. GENERATED DRAWING DO NOT MAKE MANUAL REVISIONS TO MASTER.

ORIGINAL

Contact Information
541-Wire Wrap, Regular Point - Tail LG.=.750(19.05)
.100" (2.54mm) Contact Spacing x .200" (5.08mm) Row Spacing