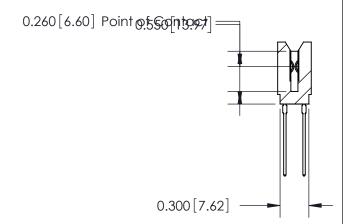

## THIS IS A C.A.D. GENERATED DRAWING DO NOT MAKE MANUAL REVISIONS TO MASTER.

ORIGINAL

Contact Information
541-Wire Wrap, Regular Point - Tail LG.=.750(19.05)
.100" (2.54mm) Contact Spacing x .200" (5.08mm) Row Spacing