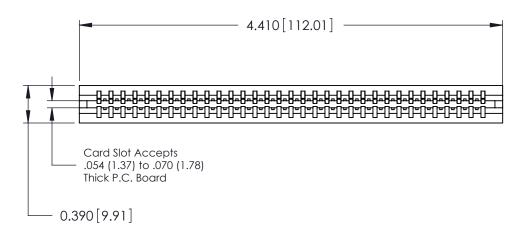

THIS IS A C.A.D. GENERATED DRAWING DO NOT MAKE MANUAL REVISIONS TO MASTER.

ISSUE NUMBER

ORIGINAL

Contact Information
525-P.C. Tail, High Point - Tail LG.=.175(4.45)
.125" (3.18mm) Contact Spacing x .250" (6.35mm) Row Spacing