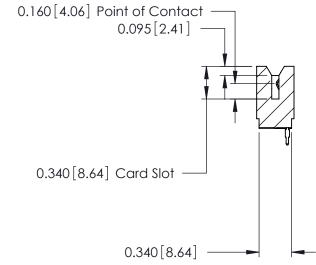

THIS IS A C.A.D. GENERATED DRAWING DO NOT MAKE MANUAL REVISIONS TO MASTER.

ISSUE NUMBER

ORIGINAL

Contact Information
525-P.C. Tail, High Point - Tail LG.=.175(4.45)
.125" (3.18mm) Contact Spacing x .250" (6.35mm) Row Spacing