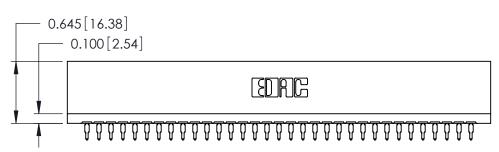

THIS IS A C.A.D. GENERATED DRAWING DO NOT MAKE MANUAL REVISIONS TO MASTER.

ISSUE NUMBER

ORIGINAL

Contact Information
525-P.C. Tail, High Point - Tail LG.=.175(4.45)
.125" (3.18mm) Contact Spacing x .250" (6.35mm) Row Spacing