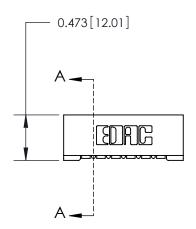

## **Contact Detail**

90 Degree Bend (Code 501 Contacts)

.156 [3.96] Contact Spacing x .200 [5.08] Row Spacing

**See Accompanying Page for:** 

**Contact Bend Details** 

1

**SECTION A-A** 

.175 [4.45] Point of Contact (Measured from bottom of Card Slot) Card Slot Accepts .054 [1.37] to .070 [1.78] Thick P.C. Board