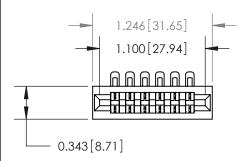

## **Contact Detail**

90 Degree Bend (Code 501 Contacts)

.156 [3.96] Contact Spacing x .200 [5.08] Row Spacing

**See Accompanying Page for:** 

**Contact Bend Details** 

1

**SECTION A-A** 

.175 [4.45] Point of Contact (Measured from bottom of Card Slot) Card Slot Accepts .054 [1.37] to .070 [1.78] Thick P.C. Board