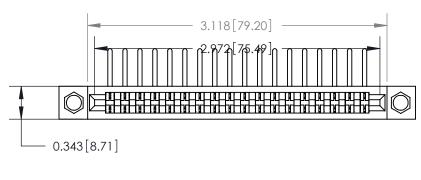

**Mounting Option** 

.156 (3.96) Dia. Mounting Holes

## **Contact Detail**

90 Degree Bend (Code 541 Contacts)

.156 [3.96] Contact Spacing x .200 [5.08] Row Spacing

**SECTION A-A** 

.175 [4.45] Point of Contact (Measured from bottom of Card Slot)

**See Accompanying Page for:** 