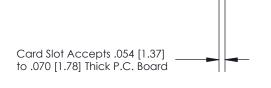

## **Contact Detail**

90 Degree Bend (Code 541 Contacts)

.156 [3.96] Contact Spacing x .200 [5.08] Row Spacing

**SECTION A-A** 

.175 [4.45] Point of Contact (Measured from bottom of Card Slot)

**See Accompanying Page for:** 