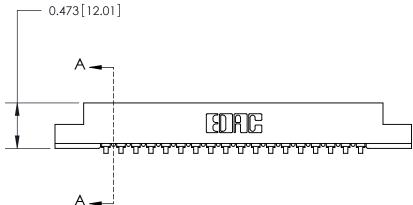

## **Contact Detail**

90 Degree Bend (Code 541 Contacts)

.156 [3.96] Contact Spacing x .200 [5.08] Row Spacing

**SECTION A-A** 

.175 [4.45] Point of Contact (Measured from bottom of Card Slot)

**See Accompanying Page for:** 