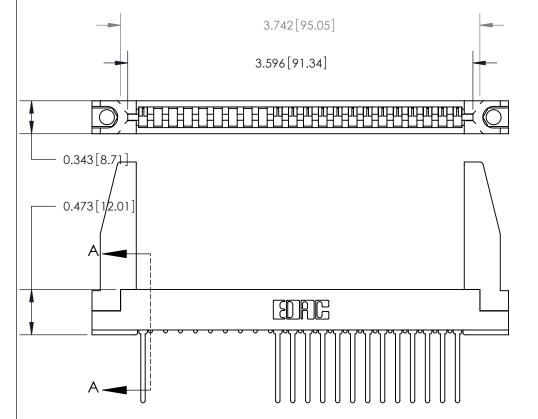

## **Features**

- CSA Approved and UL Recognized
- .156 (3.96) Contact Spacing x .200 (5.08) Row Spacing
- Accepts .062 (1.57) Nominal Thickness P.C. Board
- Low Profile Insulator Body .473 (12.01), with Card Guides
- Contact Termination Options include P.C. Tail, Wire Hole, Wire Wrap, 90 Degree & Extender Board Bends
- Single or Dual Row Configurations
- Large Variety of Mounting Options
- Pre-assembled Card Guides Available
- Accepts Between Contact and In-Contact Polarizing Keys