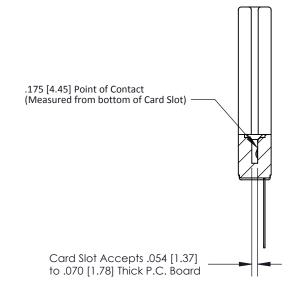

## **Specifications**

- Insulator Material: DAP
- Contact Material: Copper, Nickel, Tin Alloy CA-725
- Contact Plating: Gold on the Mating Area, Tin on the Contact Tails, Nickel Underplate
- Current Rating: 5 Amperes Continuous
- Contact Resistance: 10 Milliohms Maximum
- Dielectric Withstanding Voltage: 1800 V AC rms at Sea Level Between Adjacent Contacts
- Insulation Resistance: 5000 Megohms Minimum
- Operating Temperature: -65 to +165 °C
- Insertion Force: 16 oz (4.45 N) Maximum per Contact Pair when Tested with a .070 (1.78) Thick Gauge
- Withdrawal Force: 1 oz (0.28 N) Minimum per Contact Pair when Tested with a .054 (1.37) Thick Gauge