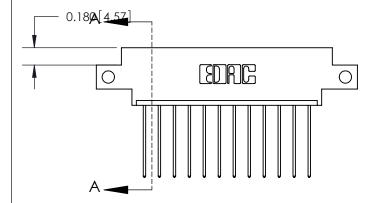

**Mounting Option** 

12-.128 (3.25) Dia. Side Mounting Holes

## **Contact Detail**

541-Wire Wrap .025 Sq.(0.64 Sq.) - Tail LG=.750(19.05) .156 [3.96] Contact Spacing x .200 [5.08] Row Spacing

**See Accompanying Page for:** 

- **Bend Detail**
- **Mounting Options**