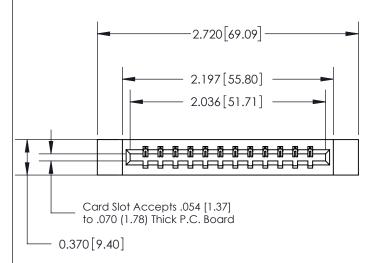

THIS IS A C.A.D. GENERATED DRAWING DO NOT MAKE MANUAL REVISIONS TO MASTER.

ISSUE NUMBER ORIGINAL

833 Series High Temp Card Edge Connector Part Number: 833-012-541-612

**EDAC INC** TORONTO, ONTARIO CANADA

THESE DRAWINGS AND SPECIFICATIONS ARE THE PROPERTY OF EDAC INC.,AND SHALL NOT BE REPRODUCED, OR COPIED OR USED AS THE BASIS FOR THE MANUFACTURE OR SALE OF APPARATUS WITHOUT WRITTEN PERMISSION.

| ACAD REFERENCE NO. | 833 ENG MASTER   |  |  |
|--------------------|------------------|--|--|
| DRAWN: J.LEE       | DATE: OCT. 14/09 |  |  |
| CHECKED:           | DATE:            |  |  |
| SCALE: NTS         | SHEET 1 OF 3     |  |  |
| DRAWING NUMBER     | ISSUE            |  |  |
| 833 Assembly       | 1                |  |  |