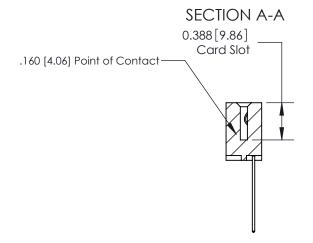

ORIGINAL (1)

ORIGINAL

| 833 Series High Temp Card Edge Connector<br>Contact Bend Detail |                                                                                                                                                                                                 | ACAD REFERENCE NO. | 833 ENG MASTER   |               |
|-----------------------------------------------------------------|-------------------------------------------------------------------------------------------------------------------------------------------------------------------------------------------------|--------------------|------------------|---------------|
|                                                                 |                                                                                                                                                                                                 | DRAWN: J.LEE       | DATE: OCT. 14/09 |               |
|                                                                 |                                                                                                                                                                                                 | CHECKED: DATE:     |                  |               |
| TORONTO, ONTARIO CANADA                                         | THESE DRAWINGS AND SPECIFICATIONS ARE THE PROPERTY OF EDAC INC.,AND SHALL NOT BE REPRODUCED,OR COPIED OR USED AS THE BASIS FOR THE MANUFACTURE OR SALE OF APPARATUS WITHOUT WRITTEN PERMISSION. | SCALE: NTS         | SHEET 2          | 2 <b>OF</b> 3 |
|                                                                 |                                                                                                                                                                                                 | DRAWING NUMBER     |                  | ISSUE         |
|                                                                 |                                                                                                                                                                                                 | 833 Assembly       |                  | 1             |