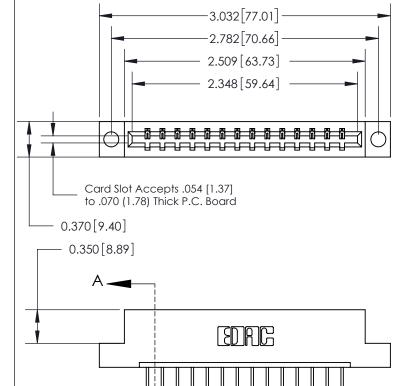

## 833 Series High Temp Card Edge Connector Part Number: 833-014-523-104

**Bend Detail Mounting Options** 

See Accompanying Page for:

YOUR CONNECTION TO QUALITY & SERVICE

**EDAC INC** TORONTO, ONTARIO CANADA