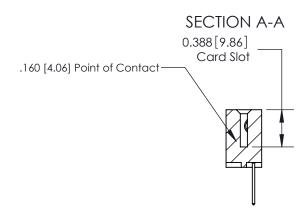

ORIGINAL (1)

ORIGINAL

| 833 Series High Temp Card Edge Connector<br>Contact Bend Detail |                                                                                                                                                                                                   | ACAD REFERENCE NO. | 833 ENG MASTER   |               |
|-----------------------------------------------------------------|---------------------------------------------------------------------------------------------------------------------------------------------------------------------------------------------------|--------------------|------------------|---------------|
|                                                                 |                                                                                                                                                                                                   | DRAWN: J.LEE       | DATE: OCT. 14/09 |               |
|                                                                 |                                                                                                                                                                                                   | CHECKED: DATE:     |                  |               |
| TORONTO, ONTARIO CANADA                                         | THESE DRAWINGS AND SPECIFICATIONS ARE THE PROPERTY OF EDAC INC., AND SHALL NOT BE REPRODUCED, OR COPIED OR USED AS THE BASIS FOR THE MANUFACTURE OR SALE OF APPARATUS WITHOUT WRITTEN PERMISSION. | SCALE: NTS         | SHEET 2          | 2 <b>OF</b> 3 |
|                                                                 |                                                                                                                                                                                                   | DRAWING NUMBER     |                  | ISSUE         |
|                                                                 |                                                                                                                                                                                                   | 833 Assembly       |                  | 1             |