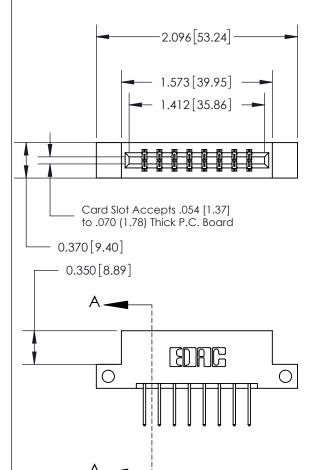

ISSUE NUMBER ORIGINAL

833 Series High Temp Card Edge Connector Part Number: 833-016-523-212

**EDAC INC** TORONTO, ONTARIO CANADA

THESE DRAWINGS AND SPECIFICATIONS ARE THE PROPERTY OF EDAC INC., AND SHALL NOT BE REPRODUCED,OR COPIED OR USED AS THE BASIS FOR THE MANUFACTURE OR SALE OF APPARATUS WITHOUT WRITTEN PERMISSION.

| ACAD REFERENCE NO. | 833 ENG MASTER   |  |  |
|--------------------|------------------|--|--|
| DRAWN: J.LEE       | DATE: OCT. 14/09 |  |  |
| CHECKED:           | DATE:            |  |  |
| SCALE: NTS         | SHEET 1 OF 3     |  |  |
| DRAWING NUMBER     | ISSUE            |  |  |
| 833 Assembly       | 1                |  |  |