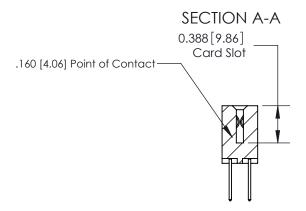

ISSUE NUMBER ORIGINAL

833 Series High Temp Card Edge Connector Part Number: 833-016-523-212

**EDAC INC** TORONTO, ONTARIO CANADA

THESE DRAWINGS AND SPECIFICATIONS ARE THE PROPERTY OF EDAC INC., AND SHALL NOT BE REPRODUCED,OR COPIED OR USED AS THE BASIS FOR THE MANUFACTURE OR SALE OF APPARATUS WITHOUT WRITTEN PERMISSION.

| ACAD REFERENCE NO. | 833 ENG MASTER   |  |  |
|--------------------|------------------|--|--|
| DRAWN: J.LEE       | DATE: OCT. 14/09 |  |  |
| CHECKED:           | DATE:            |  |  |
| SCALE: NTS         | SHEET 1 OF 3     |  |  |
| DRAWING NUMBER     | ISSUE            |  |  |
| 833 Assembly       | 1                |  |  |