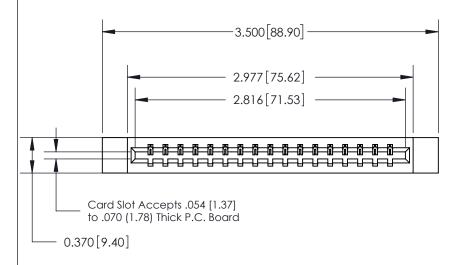

## 0.388 [9.86] Card Slot

.160 [4.06] Point of Contact-

## **See Accompanying Page for:**

- **Bend Detail**
- **Mounting Options**

833 Series High Temp Card Edge Connector Part Number: 833-017-544-612

**EDAC INC** TORONTO, ONTARIO CANADA

THESE DRAWINGS AND SPECIFICATIONS ARE THE PROPERTY OF EDAC INC.,AND SHALL NOT BE REPRODUCED, OR COPIED OR USED AS THE BASIS FOR THE MANUFACTURE OR SALE OF APPARATUS WITHOUT WRITTEN PERMISSION.