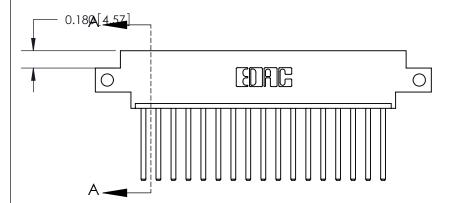

## **Contact Detail**

544-Wire Wrap .050x.025(1.27x0.64) - Tail LG=.750(19.05)

.156 [3.96] Contact Spacing x .200 [5.08] Row Spacing

THIS IS A C.A.D. GENERATED DRAWING DO NOT MAKE MANUAL REVISIONS TO MASTER.