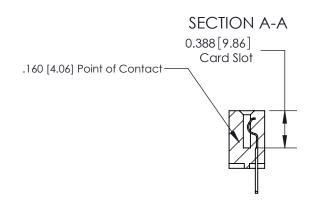

## **See Accompanying Page for:**

- **Bend Detail**
- **Mounting Options**

| 833 Series High Temp Card Edge Connecto | r |
|-----------------------------------------|---|
| Part Number: 833-018-500-104            |   |