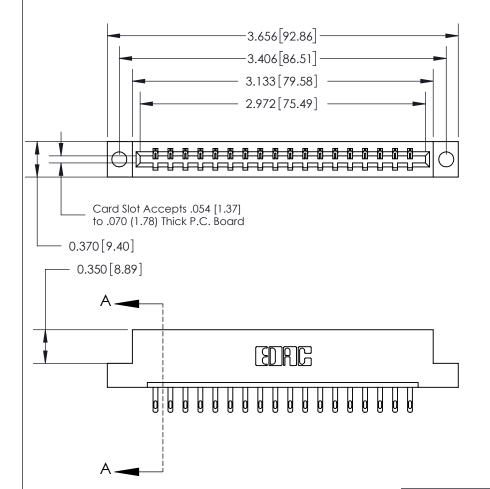

## **See Accompanying Page for:**

- **Bend Detail**
- **Mounting Options**

| 833 Series High Temp Card Edge Connecto | r |
|-----------------------------------------|---|
| Part Number: 833-018-500-104            |   |