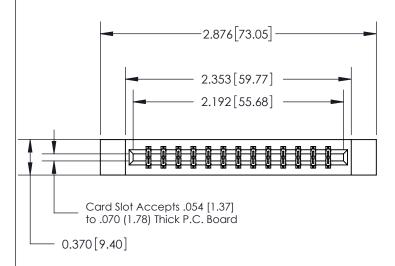

## **See Accompanying Page for:**

- **Bend Detail**
- **Mounting Options**

THIS IS A C.A.D. GENERATED DRAWING DO NOT MAKE MANUAL REVISIONS TO MASTER.

ISSUE NUMBER ORIGINAL

833 Series High Temp Card Edge Connector Part Number: 833-026-500-812