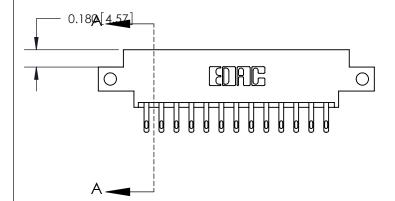

## **See Accompanying Page for:**

- **Bend Detail**
- **Mounting Options**

THIS IS A C.A.D. GENERATED DRAWING DO NOT MAKE MANUAL REVISIONS TO MASTER.

ISSUE NUMBER ORIGINAL

833 Series High Temp Card Edge Connector Part Number: 833-026-500-812