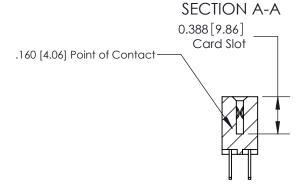

## **Contact Detail**

500-Wire Hole .050x.025(1.27x0.64) - Tail LG=.260(6.60) .156 [3.96] Contact Spacing x .200 [5.08] Row Spacing