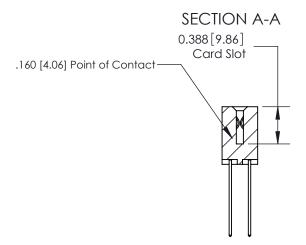

ORIGINAL (1)

ORIGINAL

| 833 Series High Temp Card Edge Connector<br>Contact Bend Detail       |                                                                                                                                                                                                   | ACAD REFERENCE NO. | 833 ENG MASTER   |               |
|-----------------------------------------------------------------------|---------------------------------------------------------------------------------------------------------------------------------------------------------------------------------------------------|--------------------|------------------|---------------|
|                                                                       |                                                                                                                                                                                                   | DRAWN: J.LEE       | DATE: OCT. 14/09 |               |
|                                                                       |                                                                                                                                                                                                   | CHECKED: DATE:     |                  |               |
| EDAC INC TORONTO, ONTARIO CANADA YOUR CONNECTION TO QUALITY & SERVICE | THESE DRAWINGS AND SPECIFICATIONS ARE THE PROPERTY OF EDAC INC., AND SHALL NOT BE REPRODUCED, OR COPIED OR USED AS THE BASIS FOR THE MANUFACTURE OR SALE OF APPARATUS WITHOUT WRITTEN PERMISSION. | SCALE: NTS         | SHEET 2          | 2 <b>OF</b> 3 |
|                                                                       |                                                                                                                                                                                                   | DRAWING NUMBER     |                  | ISSUE         |
|                                                                       |                                                                                                                                                                                                   | 833 Assembly       |                  | 1             |