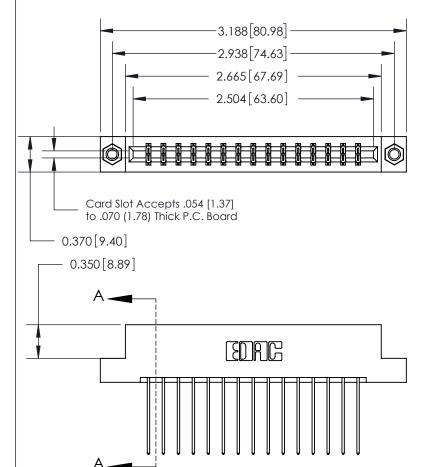

## **See Accompanying Page for:**

- **Bend Detail**
- **Mounting Options**

833 Series High Temp Card Edge Connector Part Number: 833-030-541-207

**EDAC INC** TORONTO, ONTARIO CANADA

THESE DRAWINGS AND SPECIFICATIONS ARE THE PROPERTY OF EDAC INC.,AND SHALL NOT BE REPRODUCED,OR COPIED OR USED AS THE BASIS FOR THE MANUFACTURE OR SALE OF APPARATUS WITHOUT WRITTEN PERMISSION.