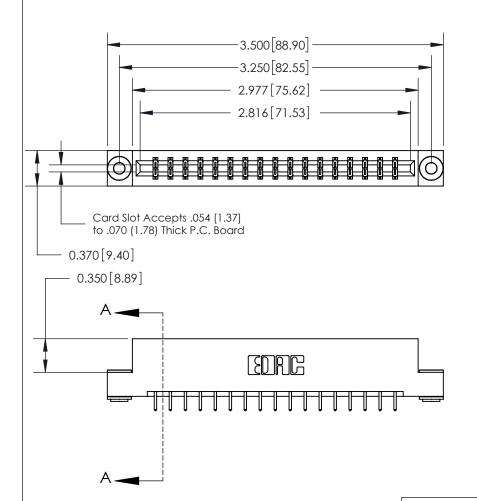

## **See Accompanying Page for:**

- **Bend Detail**
- **Mounting Options**

833 Series High Temp Card Edge Connector Part Number: 833-034-521-203

**EDAC INC** TORONTO, ONTARIO CANADA

THESE DRAWINGS AND SPECIFICATIONS ARE THE PROPERTY OF EDAC INC.,AND SHALL NOT BE REPRODUCED, OR COPIED OR USED AS THE BASIS FOR THE MANUFACTURE OR SALE OF APPARATUS WITHOUT WRITTEN PERMISSION.

| ACAD REFERENCE NO. | 833 ENG MASTER   |  |  |
|--------------------|------------------|--|--|
| DRAWN: J.LEE       | DATE: OCT. 14/09 |  |  |
| CHECKED:           | DATE:            |  |  |
| SCALE: NTS         | SHEET 1 OF 3     |  |  |
| DRAWING NUMBER     | ISSUE            |  |  |
| 922 Assambly       | 1                |  |  |