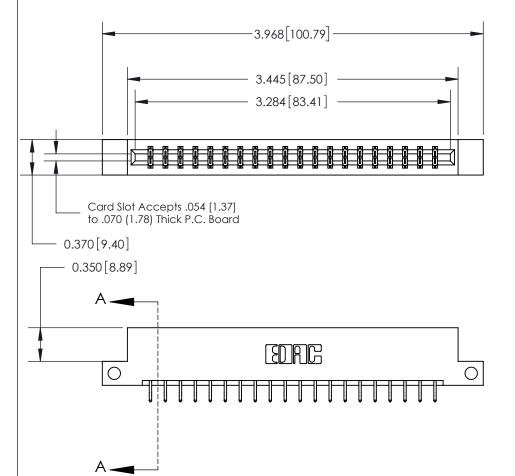

ISSUE NUMBER ORIGINAL

SECTION A-A 0.388 [9.86] Card Slot .160 [4.06] Point of Contact-

833 Series High Temp Card Edge Connector Part Number: 833-040-556-212

**EDAC INC** TORONTO, ONTARIO CANADA

THESE DRAWINGS AND SPECIFICATIONS ARE THE PROPERTY OF EDAC INC.,AND SHALL NOT BE REPRODUCED, OR COPIED OR USED AS THE BASIS FOR THE MANUFACTURE OR SALE OF APPARATUS WITHOUT WRITTEN PERMISSION.

| ACAD REFERENCE NO. | 833 ENG MASTER   |  |  |
|--------------------|------------------|--|--|
| DRAWN: J.LEE       | DATE: OCT. 14/09 |  |  |
| CHECKED:           | DATE:            |  |  |
| SCALE: NTS         | SHEET 1 OF 3     |  |  |
| DRAWING NUMBER     | ISSUE            |  |  |
| 833 Assembly       | / 1              |  |  |