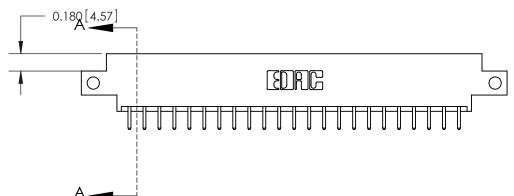

## **Contact Detail**

520-P.C. Tail .030x.018(0.76x0.46) - Tail LG=.175(4.45)

.156 [3.96] Contact Spacing x .200 [5.08] Row Spacing

ISSUE NUMBER ORIGINAL