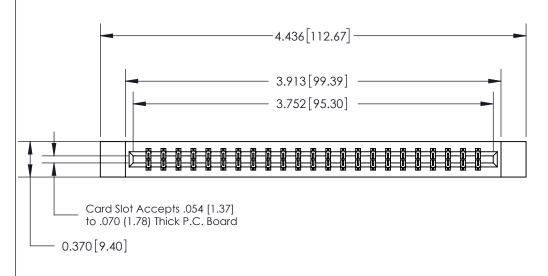

## SECTION A-A 0.388 [9.86] Card Slot .160 [4.06] Point of Contact-

## **See Accompanying Page for:**

- **Bend Detail**
- **Mounting Options**

833 Series High Temp Card Edge Connector Part Number: 833-046-520-812

**EDAC INC** TORONTO, ONTARIO CANADA

THESE DRAWINGS AND SPECIFICATIONS ARE THE PROPERTY OF EDAC INC.,AND SHALL NOT BE REPRODUCED, OR COPIED OR USED AS THE BASIS FOR THE MANUFACTURE OR SALE OF APPARATUS WITHOUT WRITTEN PERMISSION.