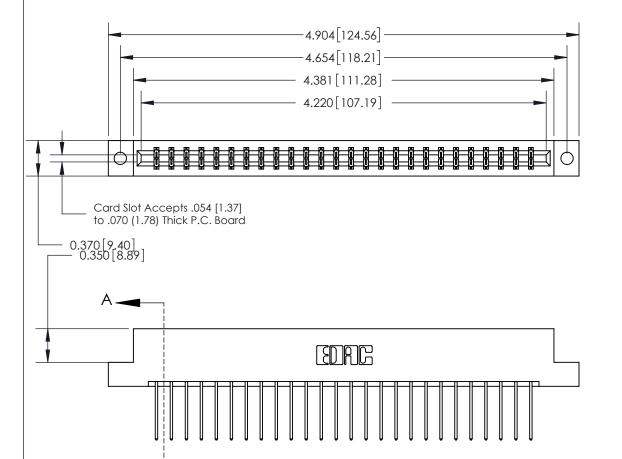

ISSUE NUMBER ORIGINAL

SECTION A-A 0.388 [9.86] Card Slot .160 [4.06] Point of Contact-

## **See Accompanying Page for:**

- **Bend Detail**
- **Mounting Options**

833 Series High Temp Card Edge Connector Part Number: 833-052-540-202

**EDAC INC** TORONTO, ONTARIO CANADA

THESE DRAWINGS AND SPECIFICATIONS ARE THE PROPERTY OF EDAC INC.,AND SHALL NOT BE REPRODUCED, OR COPIED OR USED AS THE BASIS FOR THE MANUFACTURE OR SALE OF APPARATUS WITHOUT WRITTEN PERMISSION.