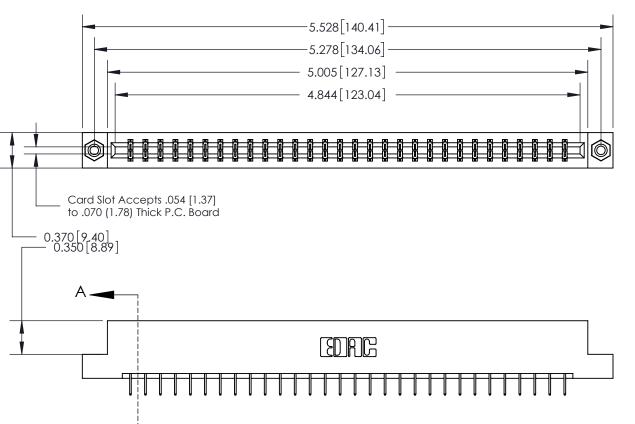

THIS IS A C.A.D. GENERATED DRAWING DO NOT MAKE MANUAL REVISIONS TO MASTER.

SECTION A-A 0.388 [9.86] Card Slot .160 [4.06] Point of Contact-

## **See Accompanying Page for:**

- **Bend Detail**
- **Mounting Options**

833 Series High Temp Card Edge Connector Part Number: 833-060-524-208

**EDAC INC** TORONTO, ONTARIO CANADA

THESE DRAWINGS AND SPECIFICATIONS ARE THE PROPERTY OF EDAC INC.,AND SHALL NOT BE REPRODUCED, OR COPIED OR USED AS THE BASIS FOR THE MANUFACTURE OR SALE OF APPARATUS WITHOUT WRITTEN PERMISSION.

| ACAD REFERENCE NO. | 833 ENG MASTER   |  |  |
|--------------------|------------------|--|--|
| DRAWN: J.LEE       | DATE: OCT. 14/09 |  |  |
| CHECKED:           | DATE:            |  |  |
| SCALE: NTS         | SHEET 1 OF 3     |  |  |
| DRAWING NUMBER     | ISSUE            |  |  |
|                    |                  |  |  |