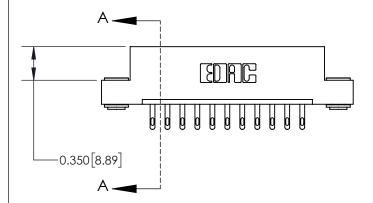

ACAD REFERENCE NO. 837 ENG MASTER DRAWN: J.LEE DATE: OCT. 06/09 CHECKED: DATE: SHEET 1 OF 2 SCALE: NTS DRAWING NUMBER **ISSUE** 837 Assembly

SECTION A-A

ISSUE NUMBER

ORIGINAL

THIS IS A C.A.D. GENERATED DRAWING DO NOT MAKE MANUAL REVISIONS TO MASTER.