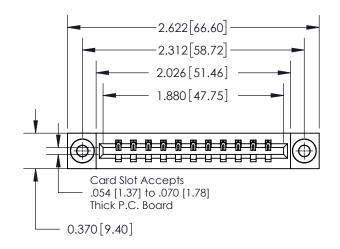

**Mounting Option** 

03-.116 (2.95) I.D. Floating Eyelets

## **Contact Detail**

500-Wire Hole .050x.025(1.27x0.64) - Tail LG=.260(6.60) .156 [3.96] Contact Spacing x .200 [5.08] Row Spacing





837/887 Series High Temp Card Edge Connector Part Number: 837-011-500-103

YOUR CONNECTION TO QUALITY & SERVICE

**EDAC INC** TORONTO, ONTARIO CANADA

THESE DRAWINGS AND SPECIFICATIONS ARE THE PROPERTY OF EDAC INC.,AND SHALL NOT BE REPRODUCED, OR COPIED OR USED AS THE BASIS FOR THE MANUFACTURE OR SALE OF APPARATUS WITHOUT WRITTEN PERMISSION.

ACAD REFERENCE NO. 837 ENG MASTER DRAWN: J.LEE DATE: OCT. 06/09 CHECKED: DATE: SHEET 1 OF 2 SCALE: NTS DRAWING NUMBER **ISSUE** 837 Assembly

SECTION A-A

ISSUE NUMBER

ORIGINAL

THIS IS A C.A.D. GENERATED DRAWING DO NOT MAKE MANUAL REVISIONS TO MASTER.



| See A | <b>Accompanying Page for:</b> |
|-------|-------------------------------|
|       | Contact Road Datails          |

Contact Bend Details



ISSUE NUMBER

ORIGINAL

1



| 837/887 Seri