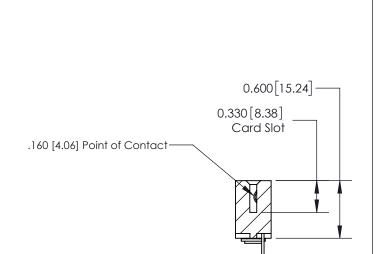

## **Contact Detail**

500-Wire Hole .050x.025(1.27x0.64) - Tail LG=.260(6.60) .156 [3.96] Contact Spacing x .200 [5.08] Row Spacing

837/887 Series High Temp Card Edge Connector Part Number: 837-011-500-103