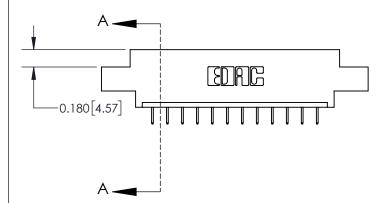

**Mounting Option** 

07-M3-0.5 Metric Threaded Inserts

THIS IS A C.A.D. GENERATED DRAWING DO NOT MAKE MANUAL REVISIONS TO MASTER.

ISSUE NUMBER

ORIGINAL

837/887 Series High Temp Card Edge Connector Part Number: 837-012-524-607

YOUR CONNECTION TO QUALITY & SERVICE