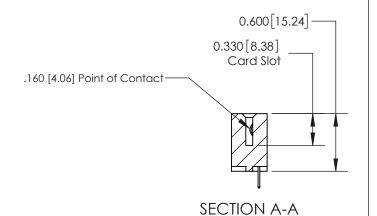

## **Contact Detail**

524-P.C. Tail .018 Sq.(0.46 Sq.) - Tail LG=.175(4.45) .156 [3.96] Contact Spacing x .200 [5.08] Row Spacing

-2.778 70.56 2.468 62.69 2.182[55.42] -2.036 [51.71] -Card Slot Accepts .054 [1.37] to .070 [1.78] Thick P.C. Board 0.370 [9.40]