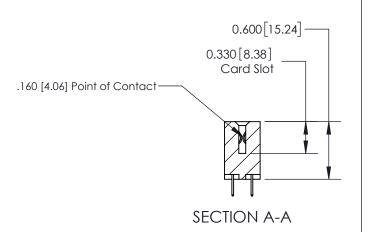

ISSUE NUMBER

ORIGINAL

1

| 837/887 Series High Temp Card Edge Connector<br>Contact Bend Detail |                                                                                                        | ACAD REFERENCE NO. | 837 ENG MASTER   |               |
|---------------------------------------------------------------------|--------------------------------------------------------------------------------------------------------|--------------------|------------------|---------------|
|                                                                     |                                                                                                        | DRAWN: J.LEE       | DATE: OCT. 06/09 |               |
|                                                                     |                                                                                                        | CHECKED:           | DATE:            |               |
| EDAC INC                                                            | THESE DRAWINGS AND SPECIFICATIONS                                                                      | SCALE: NTS         | SHEET            | 2 <b>OF</b> 2 |
| TORONTO, ONTARIO CANADA                                             | ARE THE PROPERTY OF EDAC INC.,AND<br>SHALL NOT BE REPRODUCED,OR COPIED<br>OR USED AS THE BASIS FOR THE | DRAWING NUMBER     |                  | ISSUE         |
| CANADA                                                              | MANUFACTURE OR SALE OF APPARATUS WITHOUT WRITTEN PERMISSION.                                           | 837 Assembly       |                  | 1             |