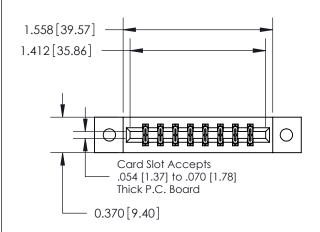

**Mounting Option** 

02-.128 (3.25) Dia. Mounting Holes

## **Contact Detail**

524-P.C. Tail .018 Sq.(0.46 Sq.) - Tail LG=.175(4.45) .156 [3.96] Contact Spacing x .200 [5.08] Row Spacing

**See Accompanying Page for: Contact Bend Details** 

THIS IS A C.A.D. GENERATED DRAWING DO NOT MAKE MANUAL REVISIONS TO MASTER.