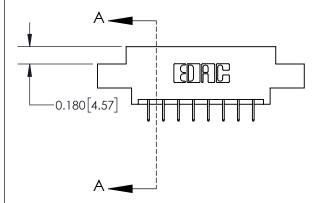

**Mounting Option** 

02-.128 (3.25) Dia. Mounting Holes

## **Contact Detail**

524-P.C. Tail .018 Sq.(0.46 Sq.) - Tail LG=.175(4.45) .156 [3.96] Contact Spacing x .200 [5.08] Row Spacing





**See Accompanying Page for: Contact Bend Details** 

THIS IS A C.A.D. GENERATED DRAWING DO NOT MAKE MANUAL REVISIONS TO MASTER.



ISSUE NUMBER ORIGINAL

1



| 837/887 Series High Temp Card Edge Connector |
|----------------------------------------------|
| Part Number: 837-016-524-802                 |

YOUR CONNECTION TO QUALITY & SERVICE

**EDAC INC** TORONTO, ONTARIO CANADA

THESE DRAWINGS AND SPECIFICATIONS ARE THE PROPERTY OF EDAC INC.,AND SHALL NOT BE REPRODUCED, OR COPIED OR USED AS THE BASIS FOR THE MANUFACTURE OR SALE OF APPARATUS WITHOUT WRITTEN PERMISSION.

| ACAD REFERENCE NO. | 837 ENG MASTER   |  |  |
|--------------------|------------------|--|--|
| DRAWN: J.LEE       | DATE: OCT. 06/09 |  |  |
| CHECKED:           | DATE:            |  |  |
| SCALE: NTS         | SHEET