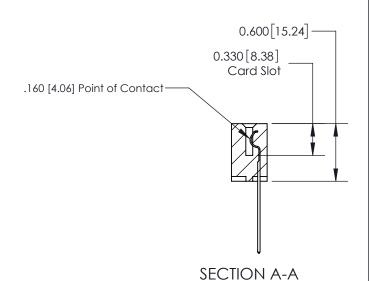

## **Contact Detail**

544-Wire Wrap .050x.025(1.27x0.64) - Tail LG=.750(19.05)

.156 [3.96] Contact Spacing x .200 [5.08] Row Spacing

THIS IS A C.A.D. GENERATED DRAWING DO NOT MAKE MANUAL REVISIONS TO MASTER.