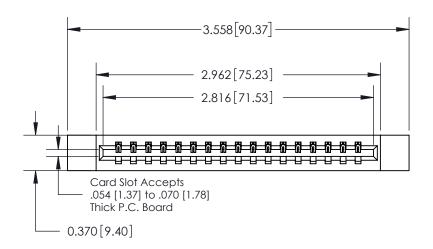

## **Contact Detail**

544-Wire Wrap .050x.025(1.27x0.64) - Tail LG=.750(19.05)

.156 [3.96] Contact Spacing x .200 [5.08] Row Spacing

THIS IS A C.A.D. GENERATED DRAWING DO NOT MAKE MANUAL REVISIONS TO MASTER.