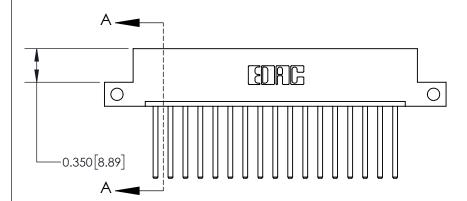

**Mounting Option** 

12-.128 (3.25) Dia. Side Mounting Holes

## **Contact Detail**

544-Wire Wrap .050x.025(1.27x0.64) - Tail LG=.750(19.05)

.156 [3.96] Contact Spacing x .200 [5.08] Row Spacing





THIS IS A C.A.D. GENERATED DRAWING DO NOT MAKE MANUAL REVISIONS TO MASTER.



ISSUE NUMBER

ORIGINAL



837/887 Series High Temp Card Edge Connector Part Number: 837-017-544-112

YOUR CONNECTION TO QUALITY & SERVICE

**EDAC INC** TORONTO, ONTARIO CANADA

THESE DRAWINGS AND SPECIFICATIONS ARE THE PROPERTY OF EDAC INC., AND SHALL NOT BE REPRODUCED, OR COPIED OR USED AS THE BASIS FOR THE MANUFACTURE OR SALE OF APPARATUS WITHOUT WRITTEN PERMISSION.

| DRAWN: J.LEE   | DATE: OCT. 06/09 |       |  |
|----------------|------------------|-------|--|
| CHECKED:       | DATE:            |       |  |
| SCALE: NTS     | SHEET 1          | OF 2  |  |
| DRAWING NUMBER |                  | ISSUE |  |
| 837 Assembly   |                  | 1     |  |

837 ENG MASTER

ACAD REFERENCE NO.

**See Accompanyin