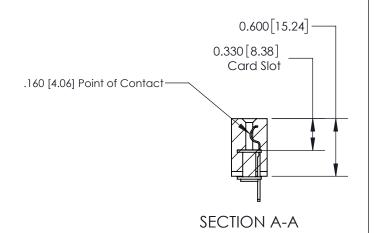

007 5110 111675

ACAD DEFEDENCE NO

**See Accompanying Page for:** 

**Contact Bend Details** 

ISSUE NUMBER

ORIGINAL

1

| 837/887 Series High Temp Card Edge Connector<br>Contact Bend Detail |                                                                                                                                                                                                  | ACAD REFERENCE NO. | 837 ENG MASTER   |               |
|---------------------------------------------------------------------|--------------------------------------------------------------------------------------------------------------------------------------------------------------------------------------------------|--------------------|------------------|---------------|
|                                                                     |                                                                                                                                                                                                  | DRAWN: J.LEE       | DATE: OCT. 06/09 |               |
|                                                                     |                                                                                                                                                                                                  | CHECKED: DATE:     |                  |               |
| EDAC INC                                                            | THESE DRAWINGS AND SPECIFICATIONS ARE THE PROPERTY OF EDAC INC.,AND SHALL NOT BE REPRODUCED, OR COPIED OR USED AS THE BASIS FOR THE MANUFACTURE OR SALE OF APPARATUS WITHOUT WRITTEN PERMISSION. | SCALE: NTS         | SHEET            | 2 <b>OF</b> 2 |
| TORONTO, ONTARIO CANADA                                             |                                                                                                                                                                                                  | DRAWING NUMBER     | •                | ISSUE         |
| YOUR CONNECTION TO QUALITY & SERVICE                                |                                                                                                                                                                                                  | 837 Assembly       |                  | 1             |