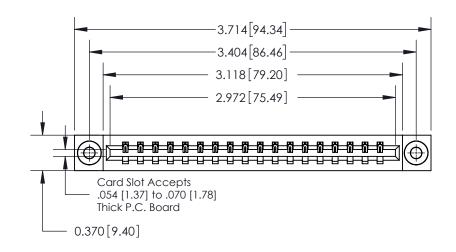

ISSUE NUMBER

ORIGINAL

837/887 Series High Temp Card Edge Connector Part Number: 837-018-500-103

YOUR CONNECTION TO QUALITY & SERVICE

**EDAC INC** TORONTO, ONTARIO CANADA

THESE DRAWINGS AND SPECIFICATIONS ARE THE PROPERTY OF EDAC INC.,AND SHALL NOT BE REPRODUCED, OR COPIED OR USED AS THE BASIS FOR THE MANUFACTURE OR SALE OF APPARATUS WITHOUT WRITTEN PERMISSION.

| ACAD REFERENCE I | NO. 83/ ENG MASIER |
|------------------|--------------------|
| DRAWN: J.LEE     | DATE: OCT. 06/09   |
| CHECKED:         | DATE:              |
| SCALE: NTS       | SHEET 1 OF 2       |
| DRAWING NUMBER   | ISSUE              |
| 837 Assem        | nbly 1             |