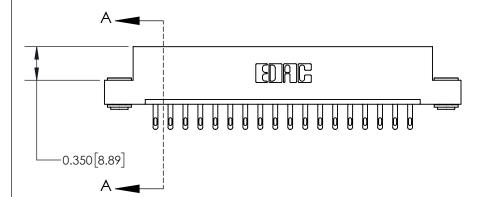

ISSUE NUMBER

ORIGINAL

837/887 Series High Temp Card Edge Connector Part Number: 837-018-500-103

YOUR CONNECTION TO QUALITY & SERVICE

**EDAC INC** TORONTO, ONTARIO CANADA

THESE DRAWINGS AND SPECIFICATIONS ARE THE PROPERTY OF EDAC INC.,AND SHALL NOT BE REPRODUCED, OR COPIED OR USED AS THE BASIS FOR THE MANUFACTURE OR SALE OF APPARATUS WITHOUT WRITTEN PERMISSION.

| ACAD REFERENCE I | NO. 83/ ENG MASIER |
|------------------|--------------------|
| DRAWN: J.LEE     | DATE: OCT. 06/09   |
| CHECKED:         | DATE:              |
| SCALE: NTS       | SHEET 1 OF 2       |
| DRAWING NUMBER   | ISSUE              |
| 837 Assem        | nbly 1             |