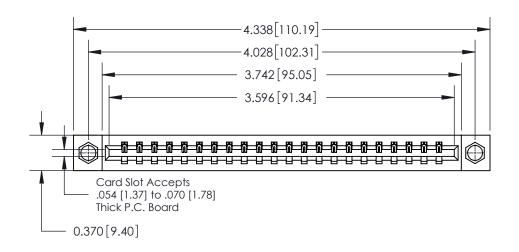

## **Contact Detail**

523-P.C. Tail .025 Sq.(0.64 Sq.) - Tail LG=.390(9.91)

.156 [3.96] Contact Spacing x .200 [5.08] Row Spacing

THIS IS A C.A.D. GENERATED DRAWING DO NOT MAKE MANUAL REVISIONS TO MASTER.

ISSUE NUMBER ORIGINAL

**See Accompanying Page for:** 

**Contact Bend Details** 

837/887 Series High Temp Card Edge Connector Part Number: 837-022-523-607

YOUR CONNECTION TO QUALITY & SERVICE

**EDAC INC** TORONTO, ONTARIO CANADA