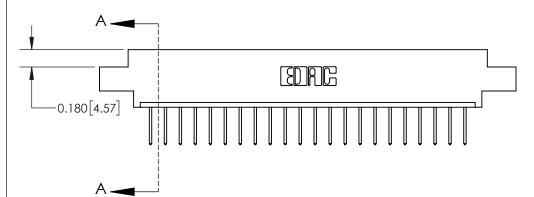

ISSUE NUMBER ORIGINAL

**See Accompanying Page for:** 

**Contact Bend Details** 

837/887 Series High Temp Card Edge Connector Part Number: 837-022-523-607

YOUR CONNECTION TO QUALITY & SERVICE

**EDAC INC** TORONTO, ONTARIO CANADA

ISSUE NUMBER

ORIGINAL

1

| 837/887 Series High Temp Card Edge Connector<br>Contact Bend Detail |                                                                                                                                                                                                   | ACAD REFERENCE NO. | 837 ENG MASTER   |               |
|---------------------------------------------------------------------|---------------------------------------------------------------------------------------------------------------------------------------------------------------------------------------------------|--------------------|------------------|---------------|
|                                                                     |                                                                                                                                                                                                   | DRAWN: J.LEE       | DATE: OCT. 06/09 |               |
|                                                                     |                                                                                                                                                                                                   | CHECKED:           | DATE:            |               |
| EDAC INC                                                            | THESE DRAWINGS AND SPECIFICATIONS ARE THE PROPERTY OF EDAC INC., AND SHALL NOT BE REPRODUCED, OR COPIED OR USED AS THE BASIS FOR THE MANUFACTURE OR SALE OF APPARATUS WITHOUT WRITTEN PERMISSION. | SCALE: NTS         | SHEET            | 2 <b>OF</b> 2 |
| TORONTO, ONTARIO CANADA                                             |                                                                                                                                                                                                   | DRAWING NUMBER     | •                | ISSUE         |
| YOUR CONNECTION TO QUALITY & SERVICE                                |                                                                                                                                                                                                   | 837 Assembly       |                  | 1             |