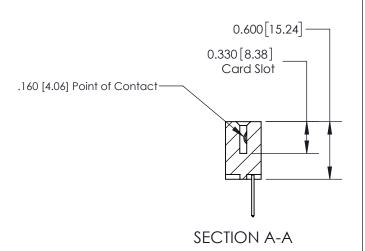

ISSUE NUMBER

ORIGINAL

1

| 837/887 Series High Temp Card Edge Connector<br>Contact Bend Detail |                                                                                                                                                                                                   | ACAD REFERENCE NO. | 837 ENG MASTER   |               |
|---------------------------------------------------------------------|---------------------------------------------------------------------------------------------------------------------------------------------------------------------------------------------------|--------------------|------------------|---------------|
|                                                                     |                                                                                                                                                                                                   | DRAWN: J.LEE       | DATE: OCT. 06/09 |               |
|                                                                     |                                                                                                                                                                                                   | CHECKED:           | DATE:            |               |
| EDAC INC                                                            | THESE DRAWINGS AND SPECIFICATIONS ARE THE PROPERTY OF EDAC INC., AND SHALL NOT BE REPRODUCED, OR COPIED OR USED AS THE BASIS FOR THE MANUFACTURE OR SALE OF APPARATUS WITHOUT WRITTEN PERMISSION. | SCALE: NTS         | SHEET            | 2 <b>OF</b> 2 |
| TORONTO, ONTARIO CANADA                                             |                                                                                                                                                                                                   | DRAWING NUMBER     | •                | ISSUE         |
| YOUR CONNECTION TO QUALITY & SERVICE                                |                                                                                                                                                                                                   | 837 Assembly       |                  | 1             |