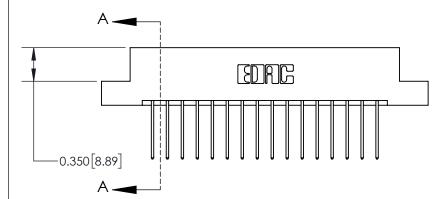

**Mounting Option** 

02-.128 (3.25) Dia. Mounting Holes

ISSUE NUMBER ORIGINAL

**See Accompanying Page for:** 

**Contact Bend Details** 

| 837/887 Series High Temp Card Edge Connector |
|----------------------------------------------|
| Part Number: 837-032-540-202                 |