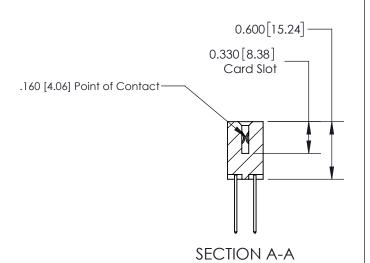

ISSUE NUMBER

ORIGINAL

1

| 837/887 Series High Temp Card Edge Connector<br>Contact Bend Detail |                                                                                                        | ACAD REFERENCE NO. | 837 ENG MASTER   |               |
|---------------------------------------------------------------------|--------------------------------------------------------------------------------------------------------|--------------------|------------------|---------------|
|                                                                     |                                                                                                        | DRAWN: J.LEE       | DATE: OCT. 06/09 |               |
|                                                                     |                                                                                                        | CHECKED:           | DATE:            |               |
| EDAC INC                                                            | THESE DRAWINGS AND SPECIFICATIONS                                                                      | SCALE: NTS         | SHEET            | 2 <b>OF</b> 2 |
| TORONTO, ONTARIO CANADA                                             | ARE THE PROPERTY OF EDAC INC.,AND<br>SHALL NOT BE REPRODUCED,OR COPIED<br>OR USED AS THE BASIS FOR THE | DRAWING NUMBER     |                  | ISSUE         |
| CANADA                                                              | MANUFACTURE OR SALE OF APPARATUS WITHOUT WRITTEN PERMISSION.                                           | 837 Assembly       |                  | 1             |