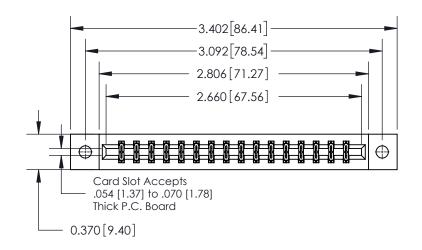

**Mounting Option** 

02-.128 (3.25) Dia. Mounting Holes

ISSUE NUMBER ORIGINAL

**See Accompanying Page for:** 

**Contact Bend Details** 

| 837/887 Series High Temp Card Edge Connector |
|----------------------------------------------|
| Part Number: 837-032-540-202                 |