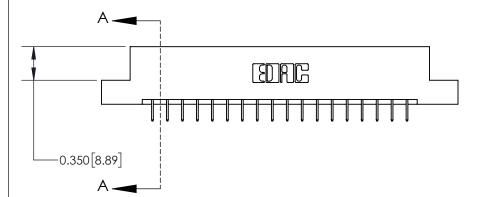

**Mounting Option** 

07-M3-0.5 Metric Threaded Inserts

ISSUE NUMBER

ORIGINAL

837/887 Series High Temp Card Edge Connector Part Number: 837-036-524-207

YOUR CONNECTION TO QUALITY & SERVICE

**EDAC INC** TORONTO, ONTARIO CANADA

THESE DRAWINGS AND SPECIFICATIONS ARE THE PROPERTY OF EDAC INC.,AND SHALL NOT BE REPRODUCED, OR COPIED OR USED AS THE BASIS FOR THE MANUFACTURE OR SALE OF APPARATUS WITHOUT WRITTEN PERMISSION.