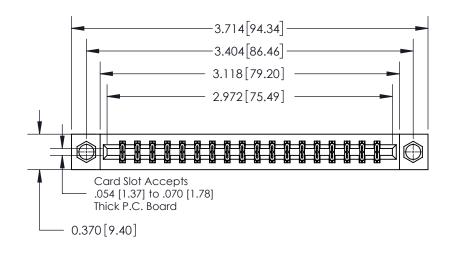

## **Contact Detail**

524-P.C. Tail .018 Sq.(0.46 Sq.) - Tail LG=.175(4.45)

.156 [3.96] Contact Spacing x .200 [5.08] Row Spacing

THIS IS A C.A.D. GENERATED DRAWING DO NOT MAKE MANUAL REVISIONS TO MASTER.

ISSUE NUMBER

ORIGINAL

837/887 Series High Temp Card Edge Connector Part Number: 837-036-524-207

YOUR CONNECTION TO QUALITY & SERVICE

**EDAC INC** TORONTO, ONTARIO CANADA

THESE DRAWINGS AND SPECIFICATIONS ARE THE PROPERTY OF EDAC INC.,AND SHALL NOT BE REPRODUCED, OR COPIED OR USED AS THE BASIS FOR THE MANUFACTURE OR SALE OF APPARATUS WITHOUT WRITTEN PERMISSION.