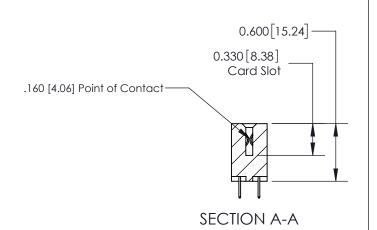

## **Contact Detail**

524-P.C. Tail .018 Sq.(0.46 Sq.) - Tail LG=.175(4.45)

.156 [3.96] Contact Spacing x .200 [5.08] Row Spacing

THIS IS A C.A.D. GENERATED DRAWING DO NOT MAKE MANUAL REVISIONS TO MASTER.

**See Accompanying Page for:** 

**Contact Bend Details** 

ISSUE NUMBER

ORIGINAL

1

| 837/887 Series High Temp Card Edge Connector<br>Contact Bend Detail |                                                                                                                                     | ACAD REFERENCE NO. | 837 ENG          | 3 MASTER      |
|---------------------------------------------------------------------|-------------------------------------------------------------------------------------------------------------------------------------|--------------------|------------------|---------------|
|                                                                     |                                                                                                                                     | DRAWN: J.LEE       | DATE: OCT. 06/09 |               |
|                                                                     |                                                                                                                                     | CHECKED:           | DATE:            |               |
| EDAC INC                                                            | THESE DRAWINGS AND SPECIFICATIONS ARE THE PROPERTY OF EDAC INC.,AND SHALL NOT BE REPRODUCED, OR COPIED OR USED AS THE BASIS FOR THE | SCALE: NTS         | SHEET            | 2 <b>OF</b> 2 |
| TORONTO, ONTARIO CANADA                                             |                                                                                                                                     | DRAWING NUMBER     | •                | ISSUE         |
| YOUR CONNECTION TO QUALITY & SERVICE WITHOUT WRITTEN PERMISSION.    |                                                                                                                                     | 837 Assembly       |                  | 1             |