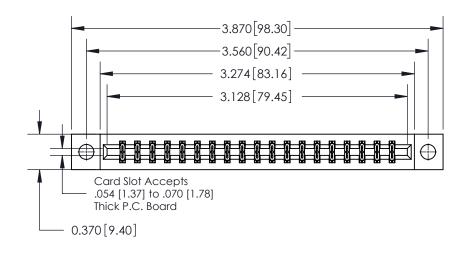

## **Contact Detail**

523-P.C. Tail .025 Sq.(0.64 Sq.) - Tail LG=.390(9.91) .156 [3.96] Contact Spacing x .200 [5.08] Row Spacing

THIS IS A C.A.D. GENERATED DRAWING DO NOT MAKE MANUAL REVISIONS TO MASTER.

ISSUE NUMBER

ORIGINAL

|                              | 0.600[15.24]              |  |  |
|------------------------------|---------------------------|--|--|
|                              | 0.330 [8.38]<br>Card Slot |  |  |
| .160 [4.06] Point of Contact |                           |  |  |
|                              |                           |  |  |
| S                            | SECTION A-A               |  |  |