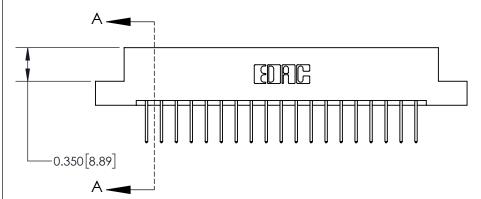

**Mounting Option** 

04-.156 (3.96) Dia. Mounting Holes

## **Contact Detail**

523-P.C. Tail .025 Sq.(0.64 Sq.) - Tail LG=.390(9.91) .156 [3.96] Contact Spacing x .200 [5.08] Row Spacing





THIS IS A C.A.D. GENERATED DRAWING DO NOT MAKE MANUAL REVISIONS TO MASTER.



ISSUE NUMBER

ORIGINAL

|                              | 0.600[15.24]              |  |  |
|------------------------------|---------------------------|--|--|
|                              | 0.330 [8.38]<br>Card Slot |  |  |
| .160 [4.06] Point of Contact |                           |  |  |
|                              |                           |  |  |
| S                            | SECTION A-A               |  |  |

837/887 Series High Temp Card Edge Connector Part Number: 837-038-523-204

YOUR CONNECTION TO QUALITY & SERVICE

**EDAC INC** TORONTO, ONTARIO CANADA

THESE DRAWINGS AND SPECIFICATIONS ARE THE PROPERTY OF EDAC INC.,AND SHALL NOT BE REPRODUCED, OR COPIED OR USED AS THE BASIS FOR THE MANUFACTUR